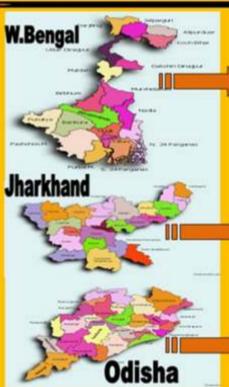

# NYDHEE PROJECT AREA

- East Medinipur
- N. 24 Parganas
- S. 24 Parganas
- Ranchi
- Khunti
- Gumla
- Nuapada
- Bolangir
- Khordha
- Mayurbhanj
- Raygada