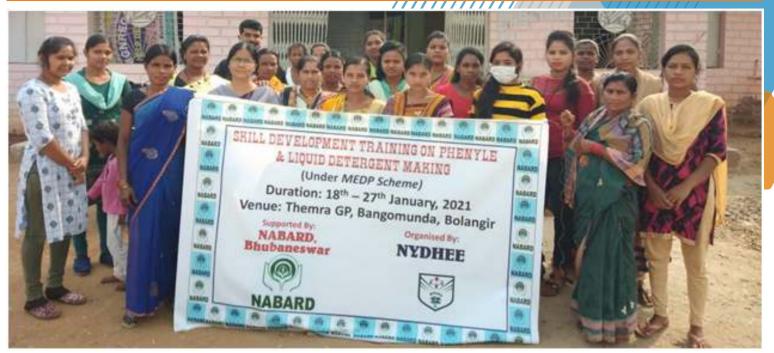

| <ul> <li>277 PPs participated in the COVID-19 vaccination drive</li> <li>115 PPs Participated in the "ROZGAR DIWAS" at Bankel and Lebeda GP</li> <li>Around 300 PPs participated in "Women's Day Celebration"</li> <li>Participation UP PPs in GPLF has increased by 40% during the year</li> <li>Participation in Gramshabhas has also increased by 30%</li> <li>Observing Nutrition Day at Lebeda GP (44 PPs)</li> </ul> |

## **GLIMPSES OF INTERVENTIONS**



Participant Screening



Skill Training for Staffs



Baseline data collection



Skill development training to participants with the support from block staff



Market Survey by smart sakhis under progress at the weekly market



Group photo of Smart Sakhis after distribution of smart phones

# Skill Development Training under MEDP Scheme:



A 10 days skill development training on phenyl and detergent making was organized from 18th to 27th January, 2021 at Themara panchyat conference hall of Themara, Bangomunda block by 'Network for Youth Development & Healthy Environment (NYDHEE)' .A week days before the training Ms. Sanjukta (trainer) provided the list of materials, equipments required for organizing the training and all the things were arranged and made available in the training premises as per the requirement. On the inaurgual ceremony organized on 18th Jan, 2021 Mr. Laxman Soy, DDM-NABARD participated in the training programme as chief guest. Among other guests Mr. Bijay Kumar Behera, BPM- OLM, Bangomunda; Smt. Lilabati Bag, Sarpanch Themara GP and Sri. O. P. Munda, FLC- SBI attended the training programme. The 10 days