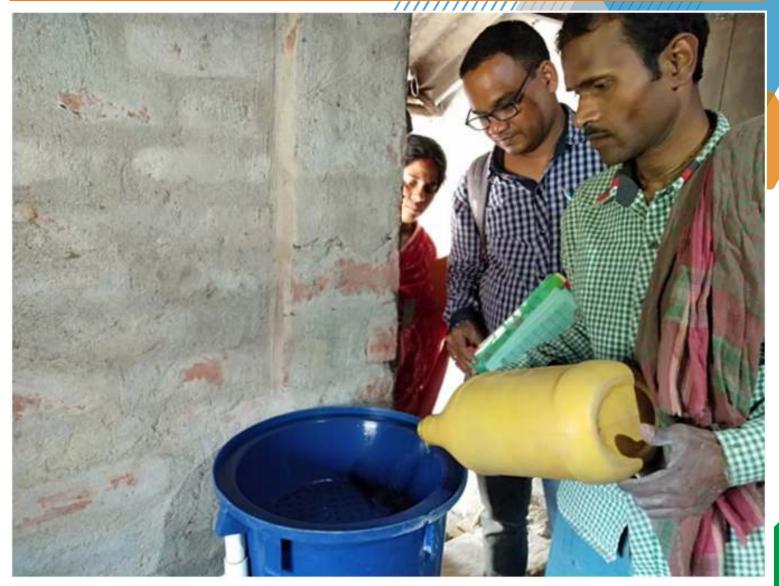

| Date            | Venue                                                                 |
|------------------------------------|-----------------------------------|-----------------|-----------------------------------------------------------------------|
| COVID-19 Relief (GOONJ)            | Dry ration Relief Distribution    | 20th April 2020 | Shantidhan Leprosy<br>Colony" at Khurda.                              |
| COVID-19 Relief (JDF)              | Dry ration Relief<br>Distribution | 9th July 2020   | Pendrawan Gram panchayat office under Komna Block of Nuapada district |
| COVID-19 Relief (Tech<br>Mahindra) | Dry ration Relief Distribution    | 6th Oct 2020    | Shyamsundar GP,<br>Bangriposi block<br>(Mayurbhanj)                   |

# **ENSURING SAFE DRINKING WATER**



With the support from Native Energy the Bio-sand filteration project is being implemented in two states namely West Bengal and Jharkhand. Our coordinator and supervisors regularly monitor and support the community in ensuring the quality of water and its adoptability. They test the quality of water and also ensure the maintenance needed to be done for ensuring the safe drinking water provision for the partner community.

## **CLOTH FOR WORK**



With the support from GOONJ community development interventions were undertaken specially mentioning the cloth for work. The community members developed the barren waste lands and made them useful for the themselves.

# **Special Day's Observed**

During the year at NYDHEE we have observed the following special days:

#### i) International Women'