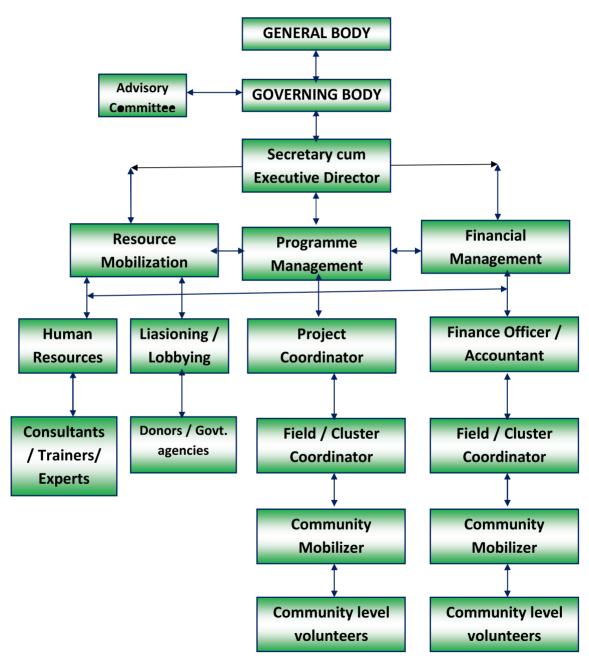

UP               | Session on Climate Change/Environment Conservation           |  |  |
| Trickle UP               | Livelihood "Skill Training programme for field level staffs" |  |  |
| Trickle UP               | Session on Farmers Producers Organization (FPO)              |  |  |
| Unicef                   | Orientation on WASH by Unicef                                |  |  |
| Trickle UP               | Governance & Project Management                              |  |  |

# **OUR PATRONS**

## **Government:**











# **National:**











## **International**















#### **NETWORK FOR YOUTH DEVELOPMENT & HEALTHY ENVIRONMENT**

Address: LB- 422, Phase-2, Vimatangi, Kapilaprasad, Bhubaneswar- 751006, Odisha, Mobile: 9040072807

## **Organisational structure of NYDHEE**





Network for Youth Development and Healthy Environment [NYDHEE]

Coordination Office: LB 422, Phase 2, Vimatangi, Kapilaprasad Bhubaneswar-751006, Odisha, India

Mob.: +91 9437077807 | Email: info@nydhee.org | https://www.nydhee.org

### Project Office:

- ▶ At/PO Bangriposi, Dist.: Mayurbhanj, Odisha
- Argora Basti, Kothal Mor Road, Ranchi 834002, Jharkhand, India
- At/Po: Titilagarh, Balangir, Odisha, PIN-767037