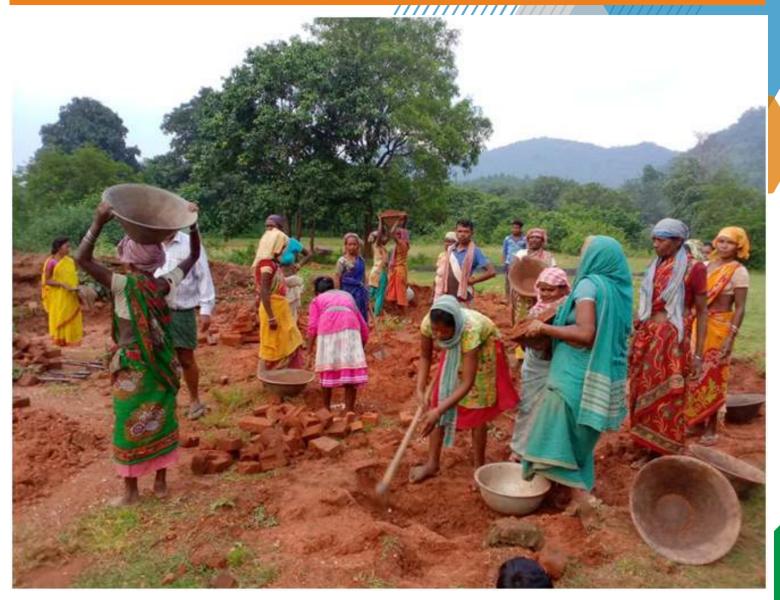

(JDF)              | Dry ration Relief<br>Distribution | 9th July 2020   | Pendrawan Gram panchayat office under Komna Block of Nuapada district |
| COVID-19 Relief (Tech<br>Mahindra) | Dry ration Relief Distribution    | 6th Oct 2020    | Shyamsundar GP,<br>Bangriposi block<br>(Mayurbhanj)                   |

# **ENSURING SAFE DRINKING WATER**



With the support from Native Energy the Bio-sand filteration project is being implemented in two states namely West Bengal and Jharkhand. Our coordinator and supervisors regularly monitor and support the community in ensuring the quality of water and its adoptability. They test the quality of water and also ensure the maintenance needed to be done for ensuring the safe drinking water provision for the partner community.

## **CLOTH FOR WORK**



With the support from GOONJ community development interventions were undertaken specially mentioning the cloth for work. The community members developed the barren waste lands and made them useful for the themselves.

# **Special Day's Observed**

During the year at NYDHEE we have observed the following special days:

#### i) International Women's Day:

Like every year we have observed the International Women's Day on March, 8th. At Budhikhamri our dedicated team members could able to organize a rally involving around 152 women SHG members from the Budhikhamari GP. The members uttered various women empowerment slogans while going in the march. A meeting was conducted followed by the rally, where the women activists are able to present their experiences on the importance of women's educat