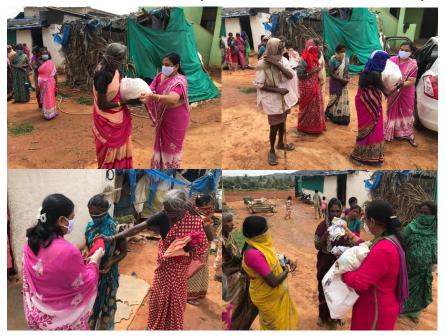

#### HIGHLIGHTS- COVID RESPONSE- JUNE 2020

Distribution of Food Hampers - Karanai Village - Kanchipuram District Tamil Nadu

- Karanai Village is a highly impoverished village- the village people who have low paying jobs in the nearby factories have been severely affected due to the lockdown due to the Corona Pandemic
- The abject situation in the village observed during our monthly visit during the lockdown period (to hand over medicines to the Diabetics and Hypertensives in the village) spurred the distribution of the food hampers comprising of Essential Dry rations like Rice, Dhal, Salt and Spice, along with Essential Vegetables to 90 families living in the village