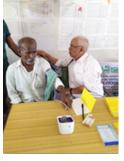

### FREE HEALTHCARE PROGRAMMES- JUNE 2020

- Total No. Of Patients\*: 4,945
- No.Of Hypertensive Patients (each week): 89
- No.Of Diabetic Patients(each week): 105
- No.Of Patients with both Conditions(each week):
   68
- No. Of Surgeries: o (Consolidated No. of Surgeries:
   412)
- Consolidated No. Of Beneficiaries of Free HealthcareProgrammes : 11,78,053

\*The main beneficiaries were the Tribal populations in the Ahmednagar district (100 villages with Population of 63,000)- and Nashik district (50 villages with Population of 34,000) of Maharashtra. The Trust also visited 3 free Weekly Rural Healthcare Centers in Karnataka and 11 centers in Tamilnadu to provide Medicines for 4 Weeks to the patients being treated for Hypertension, Diabetes and those with both conditions of Hypertension and Diabetes

## Medicines for Hypertensive and Diabetics for 4 Weeks

As done in April and May 2020. Medicines have been provided for a period of 4 Weeks-to 262 patients with Hypertension, Diabetes, both conditions combined- at 11 of our FREE WEEKLY Rural Healthcare centers in Tamilnadu- Kanchipuram District (Vedal, Kuthirampakkam, Purisai, Labbakandigai, Athivakkam, Elakkaimangalm, Keelkadipur, Thiruparuthikundram, Ottankaranai, Kunnavakkam, Injambakkam) and at 3 centers (Channapura, N Hosur, Ghantiganahalli) in Karnataka