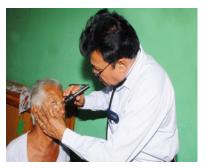

### FREE HEALTHCARE PROGRAMMES- JUNE 2020

- Total No. Of Patients\*: 4,945
- No.Of Hypertensive Patients (each week): 89
- No.Of Diabetic Patients(each week): 105
- No.Of Patients with both Conditions(each week):
   68
- No. Of Surgeries: o (Consolidated No. of Surgeries:
   412)
- Consolidated No. Of Beneficiaries of Free HealthcareProgrammes : 11,78,053

\*The main beneficiaries were the Tribal populations in the Ahmednagar district (100 villages with Population of 63,000)- and Nashik district (50 villages with Population of 34,000) of Maharashtra. The Trust also visited 3 free Weekly Rural Healthcare Centers in Karnataka and 11 centers in Tamilnadu to provide Medicines for 4 Weeks to the patients being treated for Hypertension, Diabetes and those with both conditions of Hypertension and Diabetes

## Medicines for Hypertensive and Diabetics for 4 Weeks

As done in April and May 2020. Medicines have been provided for a period of 4 Weeks-to 262 patients with Hypertension, Diabetes, both conditions combined- at 11 of our FREE WEEKLY Rural Healthcare centers in Tamilnadu- Kanchipuram District (Vedal, Kuthirampakkam, Purisai, Labbakandigai, Athivakkam, Elakkaimangalm, Keelkadipur, Thiruparuthikundram, Ottankaranai, Kunnavakkam, Injambakkam) and at 3 centers (Channapura, N Hosur, Ghantiganahalli) in Karnataka