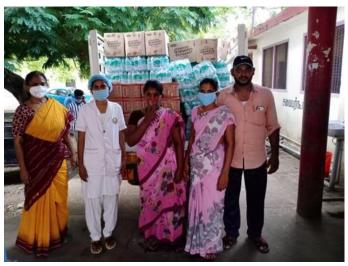

#### HIGHLIGHTS- COVID RESPONSE- JUNE 2020

Distribution of Packaged Drinking Water and Biscuits to Needy Patients Chengalpattu Medical College & Hospital

- The Chengalpattu Government Medical College and Hospital treats approximately 100 patients from economically challenged background each day at the Outpatient Department
- Shree Sai Healing Trust has provided the Hospital with 3000+ bottles of Packaged Drinking Water and 3000+ packets of biscuits to be provided to the needy patients throughout the month, to assuage their hunger and thirst during their wait to avail of Medical Care during the present pandemic situation