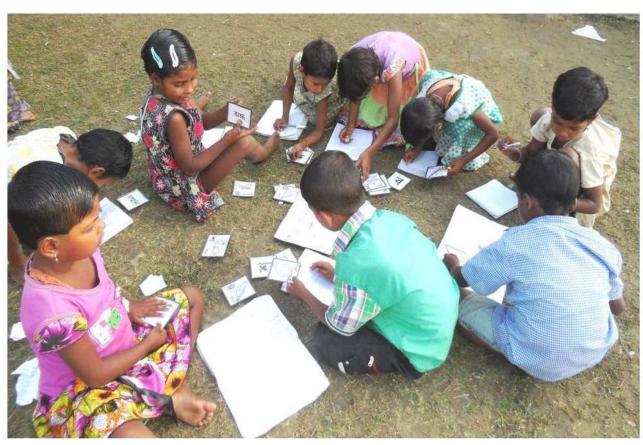

#### Snapshots of the activities of the year:

**Let's Return to School Project:** The project is providing special training to 684 numbers dropout and irregular students by setting up 12 Special Training Centre where 24 Volunteer Teachers are teaching.