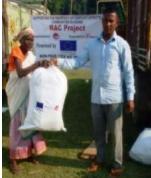

objectives of the project are to minimize the dropout rate, reduce the number of never enrolment.

This was a year of great challenges, but because of the hard work of the team and support of donors and funders, it has made good progress. We helped the communities to come together in order to recover and rebuild after disasters, both natural and manmade. In this year Ajagar Social Circle, financially assisted by ECHO and Supported by Mercycrop through RAC( Recovery of conflict Affected Communities) project was there, in the areas of ethnic clash at Chirang, Kokrajhar, Golaghat and Karbi Anlong district of Assam to evaluate immediate needs and deliver urgently needed non food items, shelter and livelihood.

**RAC** (Recovery of conflict Affected Communities) project: The project provided more than 2000 households Nonfood items, unconditional cash transfer, conditional cash transfer, cash for work, and shelter.