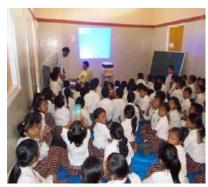

#### Snapshots of the activities of the year:

**Let's Return to School Project:** The project is providing special training to 684 numbers dropout and irregular students by setting up 12 Special Training Centre where 24 Volunteer Teachers are teaching.