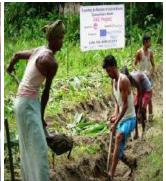

In this year, the organization had completed the task of nodal NGO in Assam Agricultural Competitiveness Project'- Additional financing. The project wanted to ensure the participation of rural landless, small & marginal landholders and poor fishing communities including women in their respective activity; increase the productivity of crops and fish and access to the market by the farmers, groups and the community at large.

**Assam Agricultural Competitiveness Project:** The organization played a significant role in successfully completing the Project. Total beneficiaries in the period from 2012 to 2015 were as follows:

|                 | 2012-2015 |        |       |  |
|-----------------|-----------|--------|-------|--|
| Sector          | Male      | Female | Total |  |
| Fishery         | 286       | 79     | 364   |  |
| Agricultur<br>e | 13284     | 6111   | 19395 |  |
| Total           | 13579     | 6190   | 19759 |  |