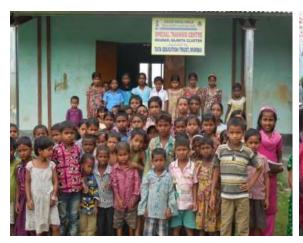

#### The highlight of activities of the year:

At the beginning of the year, the organization started to advocate the right to education through the project "Let's Return to School" with the financial help from Tata Education Trust to cover the entire dropout students in the primary education at lakhipur block of Goalpara district of Assam. The main

#### Snapshots of the activities of the year:

**Let's Return to School Project:** The project is providing special training to 684 numbers dropout and irregular students by setting up 12 Special Training Centre where 24 Volunteer Teachers are teaching.