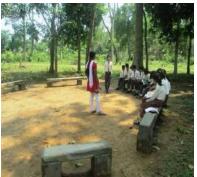

#### Title:

Interactive Session with drop out students and their parents

#### **Objectives**

- a. To know about the problems of students in pursuing free and compulsory education provided by the government and in finding out the solution through friendly interaction.
- b. To motivate both drops out students and their parents in pursuing education.
- c. To advocate enjoyment of Right to Education.

#### **Need Addressed and the Context**

The drops out students are mostly from rural background. By nature, they are shy, reluctant to share their problems with others, and hesitate to interact. The language barrier further hampers the process of learning, particularly of those students who are from academically

disadvantageous group. The problems they encounter in pursuing their courses, like inability to grasp the topics discussed in the classroom, failure to complete the courses in the specified time period, etc. result in poor performance in the outcome of the result. Most of the parents of the drop out students are poor and illiterate, so they want to engage their wards as workers for livelihood or in other household activities. In order to address this issue, the organization has initiated the Student teacher Interaction programme in which the students are encouraged to freely interact with the teacher in any matters related to academic activities.

#### The Practices

The basic characteristics of these practices are:

- a. The drop out students gets a free environment where they can actively involve in the interaction process. Most of the interactions take place at their home.
- b. The parents got the freedom to express their views on the discontinuity of education of their children.
- c. The activities are student-centric.

This practice was started at the beginning of the project. The volunteer teachers took the interaction and discussed the problems in pursuing primary education. The role of the volunteer teachers is to facilitate and encourage the students as well as the parents to actively involve in the process of discussion. The problems/ issues raised by the students/parents are noted down by the volunteer teachers, and the same is placed before the project monitoring committee of the organization. The matters are amicably discussed in the review meeting, and appropriate measures are taken to solve the problems, and the proposed project is designed accordingly.