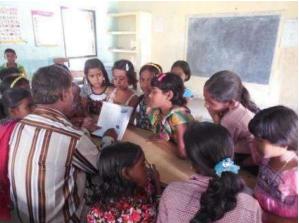

#### Title:

Interactive Session with drop out students and their parents

#### The Practices

The basic characteristics of these practices are:

- a. The drop out students gets a free environment where they can actively involve in the interaction process. Most of the interactions take place at their home.
- b. The parents got the freedom to express their views on the discontinuity of education of their children.
- c. The activities are student-centric.

This practice was started at the beginning of the project. The volunteer teachers took the interaction and discussed the problems in pursuing primary education. The role of the volunteer teachers is to facilitate and encourage the students as well as the parents to actively involve in the process of discussion. The problems/ issues raised by the students/parents are noted down by the volunteer teachers, and the same is placed before the project monitoring committee of the organization. The matters are amicably discussed in the review meeting, and appropriate measures are taken to solve the problems, and the proposed project is designed accordingly.