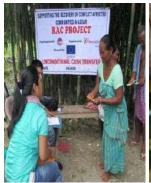

objectives of the project are to minimize the dropout rate, reduce the number of never enrolment.

This was a year of great challenges, but because of the hard work of the team and support of donors and funders, it has made good progress. We helped the communities to come together in order to recover and rebuild after disasters, both natural and manmade. In this year Ajagar Social Circle, financially assisted by ECHO and Supported by Mercycrop through RAC( Recovery of conflict Affected Communities) project was there, in the areas of ethnic clash at Chirang, Kokrajhar, Golaghat and Karbi Anlong district of Assam to evaluate immediate needs and deliver urgently needed non food items, shelter and livelihood.

**RAC** (Recovery of conflict Affected Communities) project: The project provided more than 2000 households Nonfood items, unconditional cash transfer, conditional cash transfer, cash for work, and shelter.