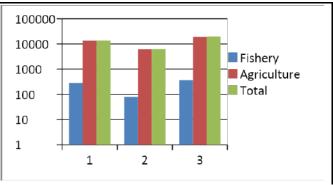

**Assam Agricultural Competitiveness Project:** The organization played a significant role in successfully completing the Project. Total beneficiaries in the period from 2012 to 2015 were as follows:

|                 | 2012-2015 |        |       |  |
|-----------------|-----------|--------|-------|--|
| Sector          | Male      | Female | Total |  |
| Fishery         | 286       | 79     | 364   |  |
| Agricultur<br>e | 13284     | 6111   | 19395 |  |
| Total           | 13579     | 6190   | 19759 |  |