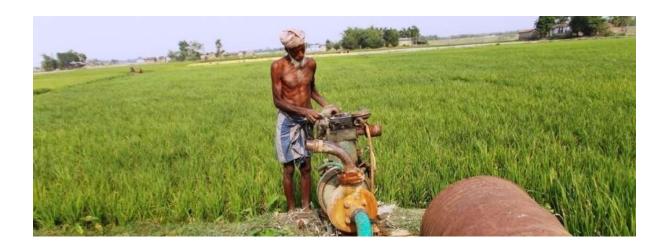

In the nation-building process, society engaged with a number of governmental projects, especially

in the field of agriculture. The society is the nodal NGO of the district in the Assam Agriculture

Competitiveness Project facilitated the modern means of agriculture to the farmers. In this year the

society tried to protect the environment through continued efforts of the social survey in the Assam

State Road Project. The society also tried to advocate for the people to get justified compensation in

# **Assam Agricultural Competitiveness Project:**

Ajagar Social Circle has got the opportunity to involve in the Assam Agricultural Competitiveness Project since its beginning. The major objectives of the project are to stimulate the growth of Assam's agrarian economy with the participation of the rural landless, small & marginal landholders and poor fishing communities including women; increase the productivity of crops and fish; market access of participating farmers, community and groups. The major activities of the project were to

conduct awareness meeting and formation of Agricultural Support Group (ASG), Common Interest Group (CIG), and Community Tank Group (CTG). The society renders various services to those groups for proper functioning and availing every opportunity from the government and another source of funding.

In the state rural road project, the society provides the support for awareness & information dissemination, Social survey of selected roads, Road committee formation, Help road committee to monitor.

To ensure the World Bank SafeGuard Policy, STW installed by the farmers are tracking with the help of Global Positioning System (GPS). Our 10 field workers have been visiting the door to door of the ASG beneficiaries with the GPS equipment and tracked the locations of the STW installed by the Farmers in Goalpara District.