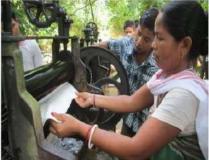

The Society extends technical assistance to individuals to enhance productivity and ensure quality in natural rubber production. An amount of INR 6.11lacs offered by NedFi was successfully utilized by the society by imparting natural rubber tapping training and arranging various awareness campaign for quality natural rubber production.

# **Natural Rubber Tapping Training:**

The year remarkably recognised the activities of its volunteers at imparting "Skill Development Training Programme on Rubber Tapping" at Chahari and Megadam from 24th April to 3<sup>rd</sup> May 2013 to 50 trainees out of whom 30 women participants, at Goraimari and Mojaipara from 21<sup>st</sup> May to 4<sup>th</sup> June 2013 to 50 participant of whom 15 women, from 6<sup>th</sup> June to 20<sup>th</sup> June 2013 at Zira and Matia to 50 trainees of whom 26 women, at Derek and Depalchung from 22<sup>nd</sup> June to 6<sup>th</sup> July 2013 to 50 trainees out of whom 6 women, at the last phase from 5<sup>th</sup> September to 20<sup>th</sup> September 2013 to 50 participant out of whom 10 women under Balijana and krishnai Development Block were trained for skill on tapping. All participants belonged to the tribal community and small and marginal natural rubber growers. The society paid its heartiest gratitude to Mr. Thembu Ram Rabha and Mr. Lakhan Rabh, Master Trainer from Rubber Board for successful completion of theoretical and practical training to the trainees.