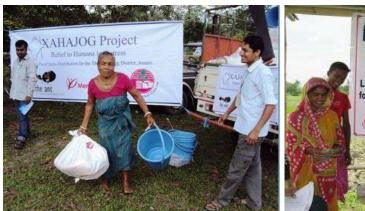

Xahajog Project:-

Project Title: Livelihood and shelter recovery assistance for conflict-affected IDPs and Returnees in

Chirang District of BTAD, Assam

The object of the project was to support directly the internally displaced and restored people through improved livelihood security and access to shelter. To reinstate peace and confidence, the project targeted to engage volunteers to disseminate message for peace and arranged friendly football, volleyball, kabaddi matches among the various ethnic groups. In the amount of this project disbursed INR 35lac (Approx) for cash for work, INR 230lac (Approx) for Agricultural support, INR 9lac(approx) as cash grant for small business and INR 36 lac(Approx) for livestock rearing.

In January 2014, Mercy Corps requested the use of savings made under our existing grant for additional NFI distribution to communities displaced during the conflict in Karbi Anglong, Assam. The society has successfully completed the response and distributed NFI kits including blankets, groundsheets, kitchen utensil sets, and water filters to 265 Rengma Naga households staying in 3 relief camps.