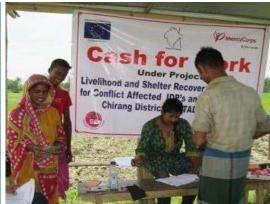

Xahajog Project:-

Project Title: Livelihood and shelter recovery assistance for conflict-affected IDPs and Returnees in

Chirang District of BTAD, Assam

The object of the project was to support directly the internally displaced and restored people through improved livelihood security and access to shelter. To reinstate peace and confidence, the project targeted to engage volunteers to disseminate message for peace and arranged friendly football, volleyball, kabaddi matches among the various ethnic groups. In the amount of this project disbursed INR 35lac (Approx) for cash for work, INR 230lac (Approx) for Agricultural support, INR 9lac(approx) as cash grant for small business and INR 36 lac(Approx) for livestock rearing.