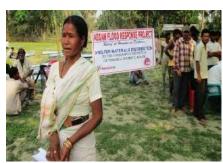

Over the years, the Society has been engaged in supporting the victims of Floods and communal riots. Among the noteworthy grants in this segment were those to the victims of flood in Tinsukia

and Dibrugarh district of Assam through the Assam Flood Response Project. A grant from Mercy Corps for Assam flood response Project INR 15.17 lacs was utilized by the society as cash for work and agricultural support to the victims of floods. Another grant from Mercy Corps INR 105.6lacs was utilized by the society through distributing small and general equipment of agriculture, tools for cash for work, cash grant for livestock and cash grant for work to the victims of communal riots area of Chirang and Kokrajhar district of Assam.

# **Assam Flood Response Project:**

In this year saw a major natural disaster in Upper Assam ravaged by heavy floods, caused by a breach of the embankment. The society supported relief and rehabilitation work with the help of Mercy Coops by making disbursement of INR for the Tinsukia and Dibrugarh District of Assam. The major activity in this project was the distribution of Non Food Items @\$23.5 per family for 2000 families, for rehabilitation Housing materials @\$200 per family for 1000 families, Health camps @\$500 per camps.