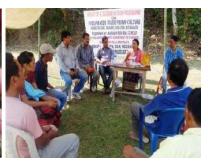

# **Need Addressed and the Context**

One of the underlying messages of the mission statement of the society is to work for the growth and development of peace and stability in the at the locality. The areas of operation of the society are predominantly occupied by the Rabha, Garo, and the Bodo tribal community along with caste Hindu and Muslim community. These are the peoples who have given recognition to this NGO with an aspiration to drive open campaign by the volunteers for peace and stability along with relief and rehabilitation work in the conflict-driven areas will essentially enrich the area. The dream of the NGO is not only to provide relief and rehabilitation materials to them but also to inculcate the values and wisdom to them to generate social responsibilities for their society. Extreme nationalistic thinking along with religious sentiments has become a threat to the unity and integrity between the tribal people and the nontribal people creating a high risk of losing their own identity and prevailing condition peace and communal harmony. In this context, it is the duty and responsibility of the NGO to work for sustaining and development of peace and stability against these conflicting groups of the society.

#### The Practice

Youth volunteer groups were formed in 18 villages and received an orientation on peacebuilding initiatives. These youth are spreading the message of peace in their respective areas.

- The oriented youths are facilitating dialogue sessions among the people living in adjacent villages.
- The friendly football tournament was organized where 12 teams from the area participated, including 4 teams of mixed ethnicity. Volunteers from various communities helped in the organization of the tournament. The football games helped to diffuse tensions and bringing youth together.