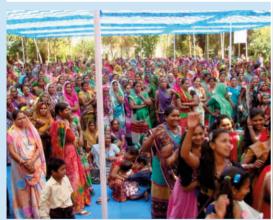

Surgical Camp OT / સર્જીકલ કેમ્પ ઓપરેશન

Surgical Camp Ward / સર્જીકલ કેમ્પ ઓપરેશન વોર્ડ

8th March Women's day Celebration / ૮મી માર્ચ મહિલા દિનની ઉજવણી

Tree Plantation / વૃક્ષારોપણ કાર્યક્રમ

Convention of all the members of saving groups is held every 3 years, under the slogan "Mandal na Sange – Pragati na Panthe". This year the convention was held on 8th March 2016, the Women's day.

To make the event inclusive, meeting of all the leaders of saving groups were held in five stages for planning the program. The theme kept was "Beti Bachavo Beti Vadhao". A rally was planned in each village, decided to keep Garba, Songs & Dramas on the day of convention. They prepared slogans for the rally as well as Play cards.

1200 women members attended the convention and had lunch together.