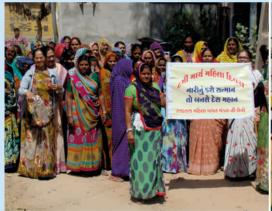

Convention of all the members of saving groups is held every 3 years, under the slogan "Mandal na Sange – Pragati na Panthe". This year the convention was held on 8th March 2016, the Women's day.

To make the event inclusive, meeting of all the leaders of saving groups were held in five stages for planning the program. The theme kept was "Beti Bachavo Beti Vadhao". A rally was planned in each village, decided to keep Garba, Songs & Dramas on the day of convention. They prepared slogans for the rally as well as Play cards.

1200 women members attended the convention and had lunch together.