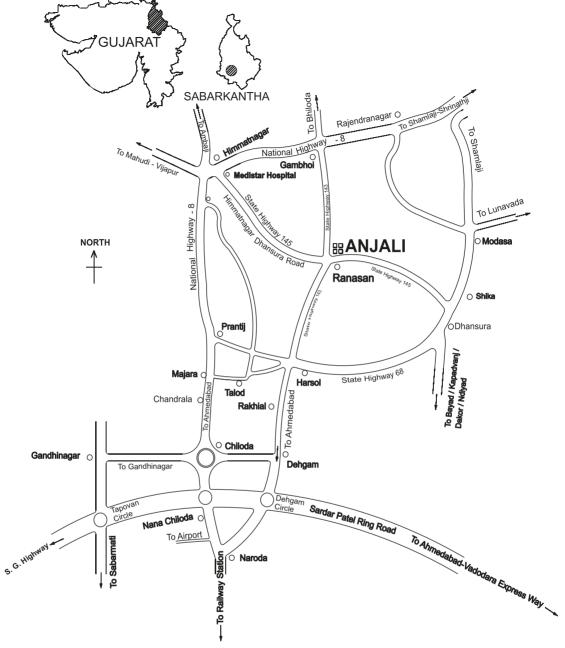

### **Reaching Ranasan**

From Ahmedabad-Vadodara-Gandhinagar

From Sardar Patel Ring Road

- $(1) \quad From \, Dehgam \, circle \, on \, Sardar \, Patel \, Ring \, road \, \, to \, Dehgam \, \, Rakhiyal \, \, Harsol \, \, Ranasan.$
- (2) From National High way 8 (NH-8) (a) Chiloda Majara Talod Harsol Ranasan (b) Chiloda Prantij Himatnagar (Motipura Bus Stand) Sahakari Jin Char Rasta Ranasan
- (3) From Gandhinagar Chiloda to Majara Talod route OR Chiloda Prantij Himatnagar (Motipura Bus Stand) Medistar Hospital Char Rasta Ranasan

Contact: 9428513436 for any difficulty regarding route.