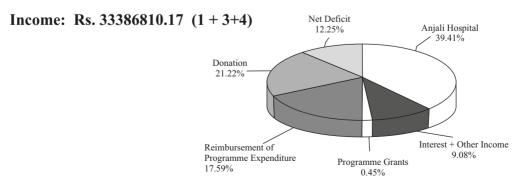

# Audited Income & Expenditure (Abridged)\*

| Income                                 |              | Amount      |
|----------------------------------------|--------------|-------------|
| Gross medical receipt from patients    | 22965763.48  |             |
| LESS: Value of free OPD & IPD          | - 7396571.70 |             |
| Value of free Medicine                 | - 2412480.78 |             |
| Net hospital receipt                   |              | 13156711.00 |
| General donation & 35 AC donation      |              | 7086182.00  |
| Interest &other Income                 |              | 3032592.99  |
| Reimbursement of programme expenditure |              | 5873053.00  |
| Programme grant                        |              | 150000.00   |
| Excess of expenditure over income      |              | 4088271.18  |
| Total                                  |              | 33386810.17 |