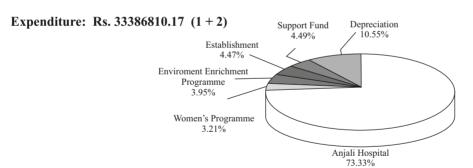

| Expenditure                       | Amount      |
|-----------------------------------|-------------|
| Anjali Hospital                   | 24482008.19 |
| Women's programme expenses        | 1072290.00  |
| Environment, enrichment programme | 1319713.00  |
| Establishment expenditure         | 1491821.30  |
| Transfer to support fund          | 1500000.00  |
| Depreciation                      | 3520977.68  |
| Total                             | 33386810.17 |