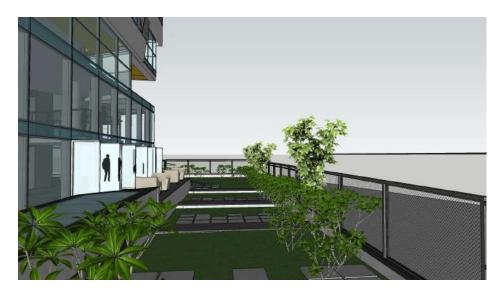

Building design consists of 3 basements, Ground, Mezzanine and 3 upper floors. Total Built up area is about 94,000 Sft

Broad facilities includes an imposing large double height entry lobby, state-of-the- art Auditorium with 400 seating capacity, 2 Seminar rooms of 40 seating capacity, office / work area of 30,000 Sft, spread over 3 floors, roof top cafeteria, landscaped garden with amphitheater and various spill out / huddle spaces.

Entrance lobby has been redesigned to be enclosed, with glazed curtain wall.

- Phase 2 Completion of Basement 1 & 2, office floors 2nd 3rd floor.
  Basement 1 has one seminar room with provision for another, Library and spill-out space for the Auditorium.
  2nd & 3rd floors house the Incubation Centre, and has space for a Centre of Excellence.
- Phase 3 Completion of 3rd Basement, Auditorium and the Roof top cafeteria. Completion of landscaping and amphitheater.