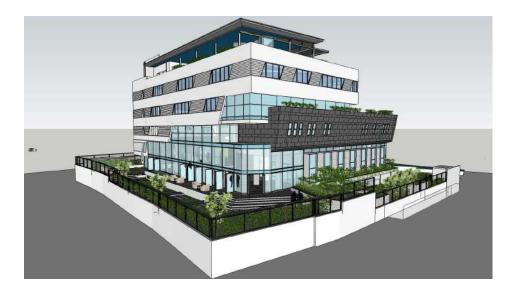

Building design consists of 3 basements, Ground, Mezzanine and 3 upper floors. Total Built up area is about 94,000 Sft

Broad facilities includes an imposing large double height entry lobby, state-of-the- art Auditorium with 400 seating capacity, 2 Seminar rooms of 40 seating capacity, office / work area of 30,000 Sft, spread over 3 floors, roof top cafeteria, landscaped garden with amphitheater and various spill out / huddle spaces.

Finishing and Fit outs are planned in 3 phases:

Phase 1 Completion of Ground, Mezzanine and First floor office space, with fit outs. Mezzanine floor will house the building estate office and First Floor will house offices for 17 IITs.

Entrance lobby has been redesigned to be enclosed, with glazed curtain wall.

- Phase 2 Completion of Basement 1 & 2, office floors 2nd 3rd floor.
  Basement 1 has one seminar room with provision for another, Library and spill-out space for the Auditorium.
  2nd & 3rd floors house the Incubation Centre, and has space for a Centre of Excellence.
- Phase 3 Completion of 3rd Basement, Auditorium and the Roof top cafeteria. Completion of landscaping and amphitheater.