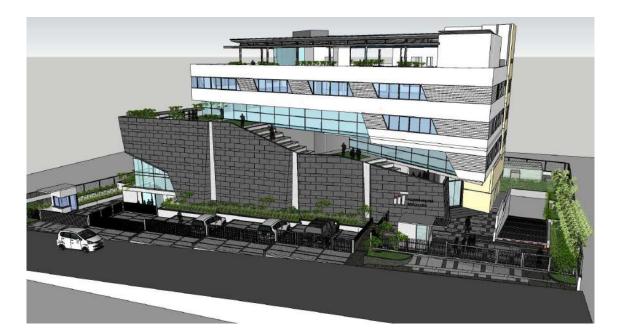

# **BUILDING COMMITTEE REPORT AS ON MARCH 31, 2021**

#### SYNOPSYS:

- Located in Bommasandra Industrial Area, Bengaluru
- Architectural competition held on February 2nd, 2016
- Architects M/S. Chandavarkar & Thakkar chosen by the jury panel headed by Prof. Pradipto Banerjee, then Director of IIT Roorkee.
- Building plans approved by KIADB on November 11, 2018
- Bhoomi Pooja on February 11th, 2018
- Construction started on December 17th, 2018

Building design consists of 3 basements, Ground, Mezzanine and 3 upper floors. Total Built up area is about 94,000 Sft

Broad facilities includes an imposing large double height entry lobby, state-of-the- art Auditorium with 400 seating capacity, 2 Seminar rooms of 40 seating capacity, office / work area of 30,000 Sft, spread over 3 floors, roof top cafeteria, landscaped garden with amphitheater and various spill out / huddle spaces.

The project originally scheduled to be completed in 24 months, is scheduled to be completed by end June 2022. Much of the delay is due to factors beyond our control, starting from hard rock excavation, flooding of basement due to breach in the stormwater drain behind to Covid imposed lockdowns. Currently, the last terrace slab is in place, all civil works would be complete by end October 2021.

Finishing and Fit outs are planned in 3 phases:

Phase 1 Completion of Ground, Mezzanine and First floor office space, with fit outs. Mezzanine floor will house the building estate office and First Floor will house offices for 17 IITs.

Entrance lobby has been redesigned to be enclosed, with glazed curtain wall.

- Phase 2 Completion of Basement 1 & 2, office floors 2nd 3rd floor.
  Basement 1 has one seminar room with provision for another, Library and spill-out space for the Auditorium.
  2nd & 3rd floors house the Incubation Centre, and has space for a Centre of Excellence.
- Phase 3 Completion of 3rd Basement, Auditorium and the Roof top cafeteria. Completion of landscaping and amphitheater.

We expect the building to be partly operational by end November 2021, and fully operational by June 2022.