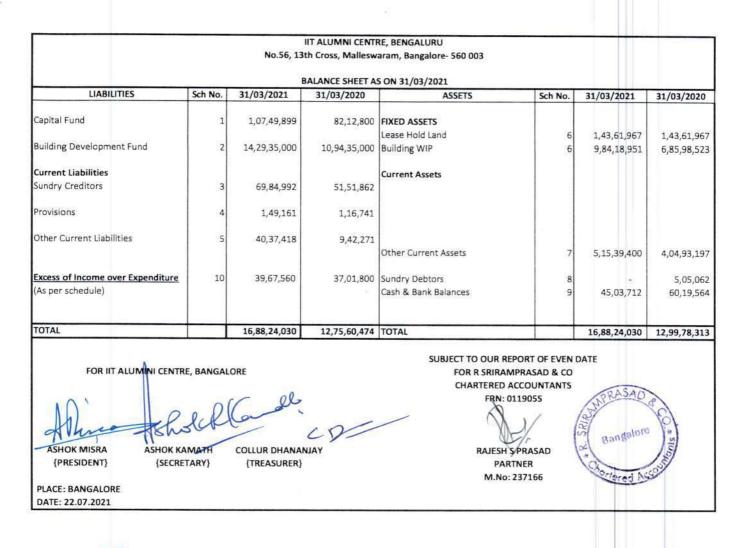

For IIT ALUMNI CENTRE, BANGALORE

ASHOK MISRA {PRESIDENT}

Date: 22.07.2021 Place: BANGALORE

×

JARE

NGALUR

ASHOK KAMATH {SECRETARY} COLLUR DHANANJAY

{TREASURER}