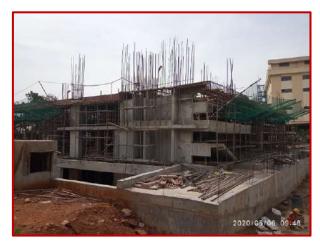

# **BUILDING COMMITTEE REPORT AS ON MARCH 31, 2021**

Building design consists of 3 basements, Ground, Mezzanine and 3 upper floors. Total Built up area is about 94,000 Sft

Broad facilities includes an imposing large double height entry lobby, state-of-the- art Auditorium with 400 seating capacity, 2 Seminar rooms of 40 seating capacity, office / work area of 30,000 Sft, spread over 3 floors, roof top cafeteria, landscaped garden with amphitheater and various spill out / huddle spaces.

The project originally scheduled to be completed in 24 months, is scheduled to be completed by end June 2022. Much of the delay is due to factors beyond our control, starting from hard rock excavation, flooding of basement due to breach in the stormwater drain behind to Covid imposed lockdowns. Currently, the last terrace slab is in place, all civil works would be complete by end October 2021.

Finishing and Fit outs are planned in 3 phases:

Phase 1 Completion of Ground, Mezzanine and First floor office space, with fit outs. Mezzanine floor will house the building estate office and First Floor will house offices for 17 IITs.