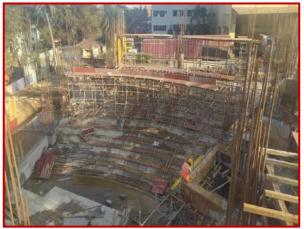

# **BUILDING COMMITTEE REPORT AS ON MARCH 31, 2021**

#### SYNOPSYS:

- Located in Bommasandra Industrial Area, Bengaluru
- Architectural competition held on February 2nd, 2016
- Architects M/S. Chandavarkar & Thakkar chosen by the jury panel headed by Prof. Pradipto Banerjee, then Director of IIT Roorkee.
- Building plans approved by KIADB on November 11, 2018
- Bhoomi Pooja on February 11th, 2018
- Construction started on December 17th, 2018

Building design consists of 3 basements, Ground, Mezzanine and 3 upper floors. Total Built up area is about 94,000 Sft

Broad facilities includes an imposing large double height entry lobby, state-of-the- art Auditorium with 400 seating capacity, 2 Seminar rooms of 40 seating capacity, office / work area of 30,000 Sft, spread over 3 floors, roof top cafeteria, landscaped garden with amphitheater and various spill out / huddle spaces.

The project originally scheduled to be completed in 24 months, is scheduled to be completed by end June 2022. Much of the delay is due to factors beyond our control, starting from hard rock excavation, flooding of basement due to breach in the stormwater drain behind to Covid imposed lockdowns. Currently, the last terrace slab is in place, all civil works would be complete by end October 2021.