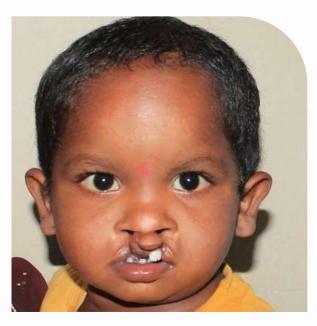

## **SMILE STORY**

Khilarwadi is one of the remotest village in Maharashtra. On June 2021, a baby boy Shivtej was born to a couple in the village. The boy suffers from Cleft deformities. The family became hysterical and devastated as their firstborn had cleft deformities.

## Abandoned by Father

Shivtej, parents had never seen a cleft before in their life. His father could not accept his son and blamed his wife for Shivtej's condition. Shivtej's father has abandoned him and his mother. Added to their agony he fled and got married to another woman leaving the mother and the child behind. Both the mother took his son and shifted to her maternal house.

The courageous mother is raising her son alone. His mother has visited and consulted many health workers and people she could know but did not get any help for her dear son.

It is our field animator organized a camp near Khilarwadi, where he informed Shivtej's maternal grandparents that he can be treated and lead a normal life. He also explained the process and the operation will be free of cost and give them a date to reach Navjeevan Children's Hospitals, ABMSS Cleft Centre at Pandharpur, Maharashtra.

The mother and grandparents took Shivtej and reached the hospital for his surgery on the said date. He received both his Lip & Palate surgery at our center at Pandharpur. Timely care and intervention ensured that Shivtej has a beautiful smile.

Shivtej has a chance in life and a wonderfully bright future ahead now.