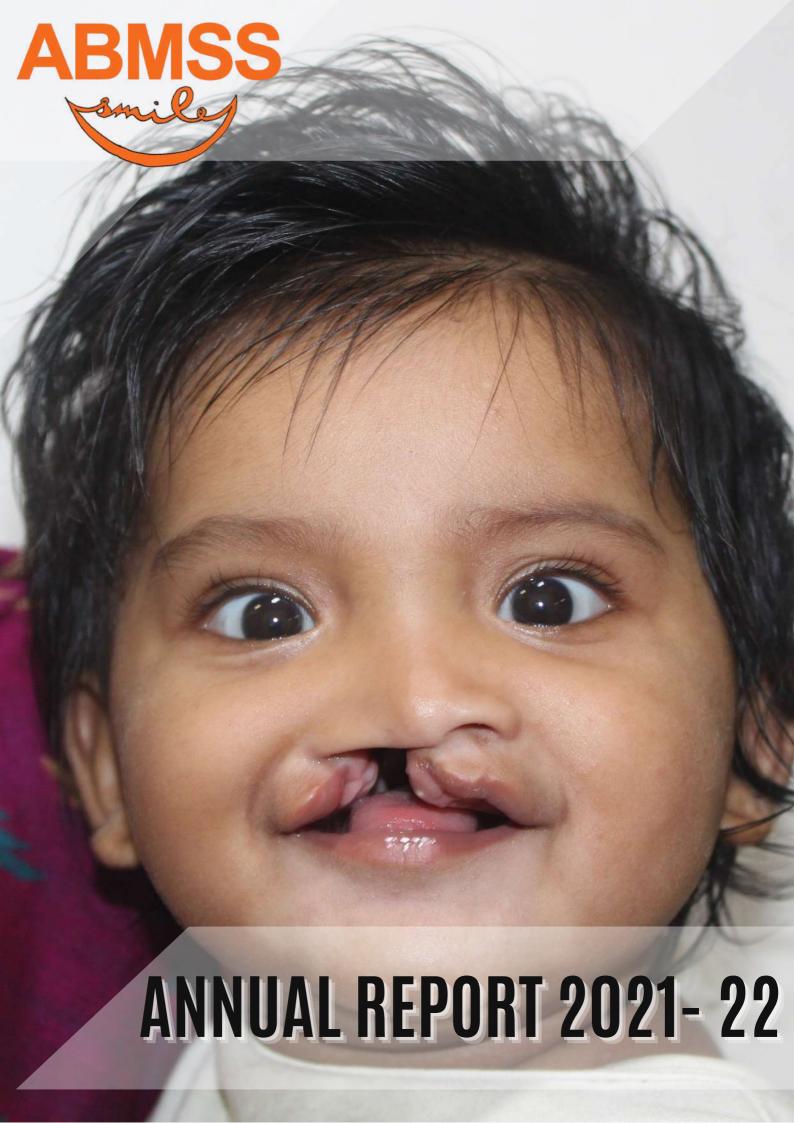

## **OVERVIEW**

Every child born with a deformity has the right to a dignified life and should be given a second chance at life

## **SMILE STORY**

Khilarwadi is one of the remotest village in Maharashtra. On June 2021, a baby boy Shivtej was born to a couple in the village. The boy suffers from Cleft deformities. The family became hysterical and devastated as their firstborn had cleft deformities.

## Abandoned by Father

Shivtej, parents had never seen a cleft before in their life. His father could not accept his son and blamed his wife for Shivtej's condition. Shivtej's father has abandoned him and his mother. Added to their agony he fled and got married to another woman leaving the mother and the child behind. Both the mother took his son and shifted to her maternal house.

The courageous mother is raising her son alone. His mother has visited and consulted many health workers and people she could know but did not get any help for her dear son.

It is our field animator organized a camp near Khilarwadi, where he informed Shivtej's maternal grandparents that he can be treated and lead a normal life. He also explained the process and the operation will be free of cost and give them a date to reach Navjeevan Children's Hospitals, ABMSS Cleft Centre at Pandharpur, Maharashtra.

The mother and grandparents took Shivtej and reached the hospital for his surgery on the said date. He received both his Lip & Palate surgery at our center at Pandharpur. Timely care and intervention ensured that Shivtej has a beautiful smile.

Shivtej has a chance in life and a wonderfully bright future ahead now.