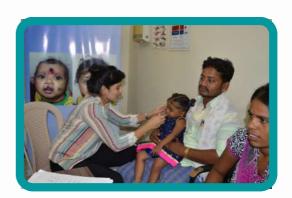

## Speech Therapy

A Speech Pathologist plays a significant role in assessing and treating children with cleft lip and palate. The children are assessed by the speech pathologist in the aspects of oral examination by which we can make out the movements of lips, tongue, pharynx to encourage the child to discourage the self-adaptive mechanism which might hinder the speech/voice clarity in the future.