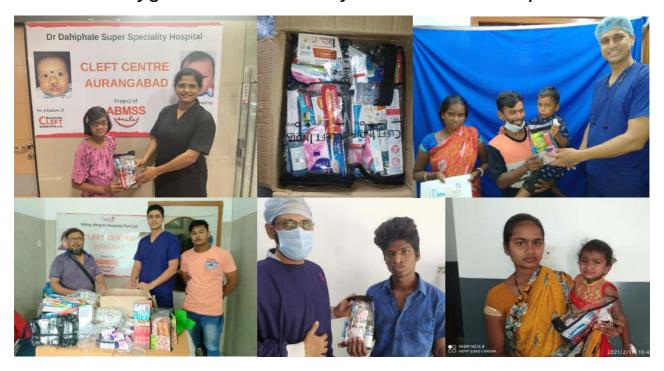

## **SMILE STORY**

Khilarwadi is one of the remotest village in Maharashtra. On June 2021, a baby boy Shivtej was born to a couple in the village. The boy suffers from Cleft deformities. The family became hysterical and devastated as their firstborn had cleft deformities.

## Abandoned by Father

Shivtej, parents had never seen a cleft before in their life. His father could not accept his son and blamed his wife for Shivtej's condition. Shivtej's father has abandoned him and his mother. Added to their agony he fled and got married to another woman leaving the mother and the child behind. Both the mother took his son and shifted to her maternal house.

The courageous mother is raising her son alone. His mother has visited and consulted many health workers and people she could know but did not get any help for her dear son.

It is our field animator organized a camp near Khilarwadi, where he informed Shivtej's maternal grandparents that he can be treated and lead a normal life. He also explained the process and the operation will be free of cost and give them a date to reach Navjeevan Children's Hospitals, ABMSS Cleft Centre at Pandharpur, Maharashtra.

The mother and grandparents took Shivtej and reached the hospital for his surgery on the said date. He received both his Lip & Palate surgery at our center at Pandharpur. Timely care and intervention ensured that Shivtej has a beautiful smile.

Shivtej has a chance in life and a wonderfully bright future ahead now.