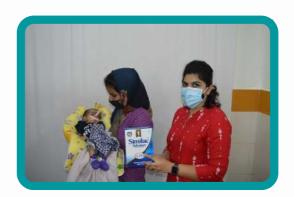

### **Nutrition Programme**

Nutrition products are being distributed to all our cleft children at ABMSS cleft centers to help child nutritious the child. Children with a cleft are severely affected by malnutrition, therefore it is very essential to help these children to gain weight for surgery. Nutrition programs help these children to achieve that.

## GLIMPSES OF THE YEAR

Dental and hygiene kits for healthy oral care for cleft patients

Nutrition programme - supplements distribution to cleft children