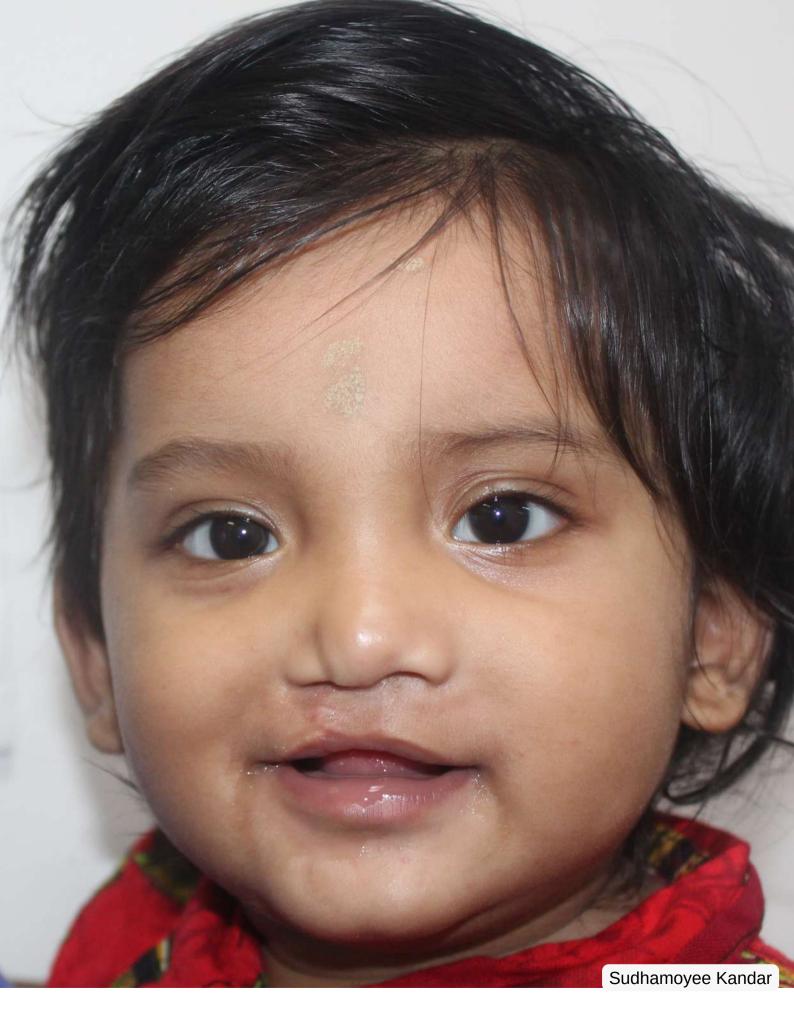

## **SMILE STORY**

Khilarwadi is one of the remotest village in Maharashtra. On June 2021, a baby boy Shivtej was born to a couple in the village. The boy suffers from Cleft deformities. The family became hysterical and devastated as their firstborn had cleft deformities.

## Abandoned by Father

Shivtej, parents had never seen a cleft before in their life. His father could not accept his son and blamed his wife for Shivtej's condition. Shivtej's father has abandoned him and his mother. Added to their agony he fled and got married to another woman leaving the mother and the child behind. Both the mother took his son and shifted to her maternal house.

The courageous mother is raising her son alone. His mother has visited and consulted many health workers and people she could know but did not get any help for her dear son.

It is our field animator organized a camp near Khilarwadi, where he informed Shivtej's maternal grandparents that he can be treated and lead a normal life. He also explained the process and the operation will be free of cost and give them a date to reach Navjeevan Children's Hospitals, ABMSS Cleft Centre at Pandharpur, Maharashtra.

The mother and grandparents took Shivtej and reached the hospital for his surgery on the said date. He received both his Lip & Palate surgery at our center at Pandharpur. Timely care and intervention ensured that Shivtej has a beautiful smile.

Shivtej has a chance in life and a wonderfully bright future ahead now.