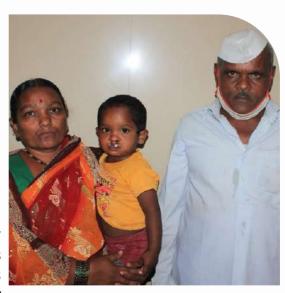

## **SMILE STORY**

Khilarwadi is one of the remotest village in Maharashtra. On June 2021, a baby boy Shivtej was born to a couple in the village. The boy suffers from Cleft deformities. The family became hysterical and devastated as their firstborn had cleft deformities.

## Abandoned by Father

Shivtej, parents had never seen a cleft before in their life. His father could not accept his son and blamed his wife for Shivtej's condition. Shivtej's father has abandoned him and his mother. Added to their agony he fled and got married to another woman leaving the mother and the child behind. Both the mother took his son and shifted to her maternal house.

The courageous mother is raising her son alone. His mother has visited and consulted many health workers and people she could know but did not get any help for her dear son.

It is our field animator organized a camp near Khilarwadi, where he informed Shivtej's maternal grandparents that he can be treated and lead a normal life. He also explained the process and the operation will be free of cost and give them a date to reach Navjeevan Children's Hospitals, ABMSS Cleft Centre at Pandharpur, Maharashtra.

The mother and grandparents took Shivtej and reached the hospital for his surgery on the said date. He received both his Lip & Palate surgery at our center at Pandharpur. Timely care and intervention ensured that Shivtej has a beautiful smile.

Shivtej has a chance in life and a wonderfully bright future ahead now.