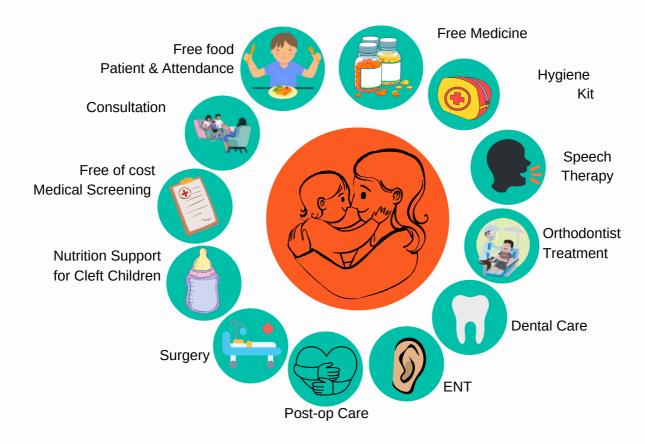

## Delivering quality treatment at state-of-art facilities

With our 6 state of the art comprehensive cleft care centre, we are providing best services to the cleft children of India. The children are getting free surgery, nutrition, dental care, food for the parents and transportation. The patients are provided with free medicine, speech therapy and other services related to cleft.