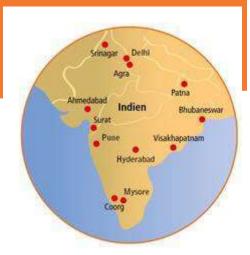

## **The Projects**

In India, the aid for Cleft children stands on a very solid and high-quality fundament. In the centers of Agra, Ahmedabad, Bangalore, Bhubaneswar, Coorg, Delhi, Mysore, Patna, Srinagar, Surat and Vishakhapatnam a total of 1,998 operations have been performed along with many continuative treatments.

The Graphic showing the 2014 guided and supported centers of Deutsche Cleft Kinderhilfe.