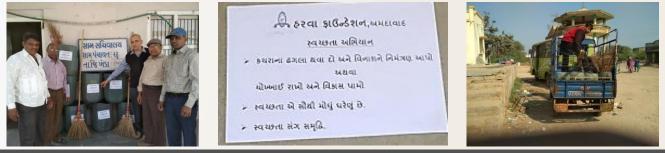

### OTHER ACTIVITES

SWATCHTA ABHYAN

Herva foundation, celebrated 69th Republic day..by Swchhata abhiyan in four villages

- 1) Rasikpura
- 2) Kaloli 3)
- 3) Radhu
- 4) Varsang..in Kheda district..with the help of villagers..Sarpanch..Talati.

We also made free distribution of dustbins, brooms, bamboo brooms, garbage bags to Gram Panchayats to keep village clean.

A small contribute, towards the development of our villages.