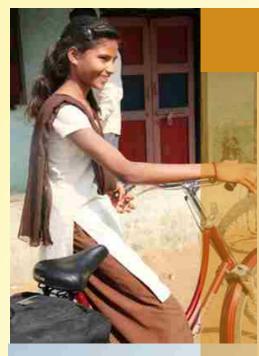

In higher education, GVT supported 168 girls by giving them bicycles to attend schools that are farther from their own villages. This initiative helped the girls (14 years or above) to re -enrol in schools and continue their higher education. These girls also report that the bicycles helped them to save time of commuting e.g. after school hours completing at 5pm, they used to reach home by foot at about 8:30pm (also the protection issue due to dark), but with bicycles they could reach home by 6:30p m.