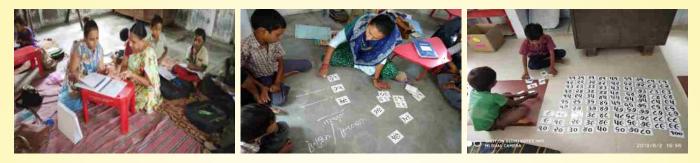

### **Pupil Assessment**

We assess pupils using globally accepted methods to determine the progress they make. Our assessments are aligned with the Gujarat and National Curriculum to enable us to have a view of the progress. We carry out three assessments – baseline, midline and end-line. The data is analysed to identify pupil progress as well as gaps in learning. We also moderate 25% schools to ensure consistency and accuracy of assessment.

**IMPACT:** Since our assessments are conducted individually and each question is based on a different skill ... WE CAN..

- track the attainment and progress of children across a year and from year to year.
- assess the quality of teaching and learning. Plan training for teachers.
- do gap analysis, which enables identification of any concept(s) pupils are struggling with so we then tailor our training and teaching accordingly. Solutions for gaps identified are then linked to the Red Flag materials which are written for particular misconceptions or errors.