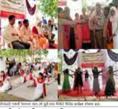

• Mohalla meetings:Mohalla meetings have been one of our strategic interventions to involve parents in their children's education. Last year, we had organised three Mohalla meetings, each of them on different themes. In the first meeting, we had discussed with parents about the importance of education. We used relevant local examples to help parents reflect about the value of education and visualise a bright future for their children and themselves through education. The focus of the second mohalla meeting was on how children learn. We helped parents understand that children learn concepts in a step-by-step process and how missing steps affect progression of their learning. This helped parents understand the importance of regular attendance. In the third meeting we discussed the role of parents in their children's education. We helped them understand that even non-literate parents can play a significant role in motivating and supporting their children. For example, when a parent asks a child "what did you do in school today", it makes the child think about and revisit everything s/he did and learn on that day.

### **Highlights**:

- 93 % of Mohalla Meetings were organized by the team during this period .
- 72% of Parents attended the meetings
- Approx. 40% of Mohalla has covered more than 80% of Parents
- Approx. 20% of meeting organized in the evening and Night as per the community convivence
- Approx 34 Numbers of HT has attended at least one Mohalla Meeting
- 594 Other community members has attended the meeting.
- 27 Panchayat Heads has attended this meeting.