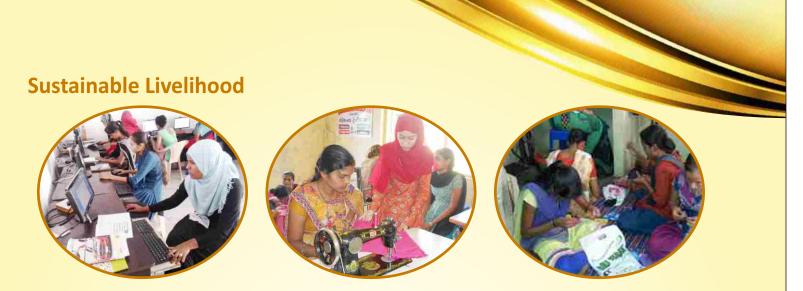

### **Objectives**

The major objective of the programme is to empower the underprivileged and marginalized youth, especially young girls and women, through vocational training. Training programme add recourses all the aspects of the individual, and not just the skills such as beauty-parlor or computer operating. The vocational training centers have been located in Jhagadia and Vagra blocks, right within the needy village centers. Tailoring, Beauty Parlour and Computer Operating were the main skills imparted in the training centers during the reporting year.

### **Achievement:**

A total of 661 Youth trained during the year. Trained youth received jobs or earning small income by selfemployment supporting their family. Programme contributed to inculcating lifeskills.

| Sr. No. | Trade               | No of Person Trained |
|---------|---------------------|----------------------|
| 1       | Computer            | 56                   |
| 2       | Sewing & Embroidery | 500                  |
| 3       | Beauty Parlor       | 105                  |