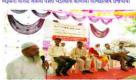

Annual day celebrations: Unlike private and urban schools, parents seldom visit schools and engage with teachers in rural areas. Annual day celebration gives an opportunity to parents and other community members to be in school and witness the positive changes in learning environment, teachers and pupils. We use annual day as an occasion for celebrating learning, promoting positive messages on education and school, recognising regular pupils and their parents, acknowledging the work of teachers and connecting communities with schools. In this year, we have celebrated 20 Annual days to bring community and school closer to each other.