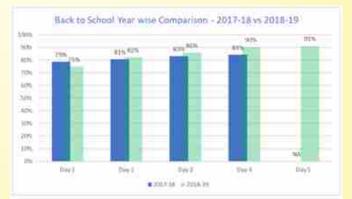

### Highlights of B2S Campaign 2018 :

- 97% schools were cleaned and ready for welcoming children on the Day 1
- First week attendance range: 73% 88% (40% improvement)
- 671 numbers of Children back to school by the efforts of CFs and Attendance Champions, who were out of Villages in the week before school re-open.
- Teaching-learning started from day 1 in 70 Schools.
- In many schools the eligible children started coming to school from day 1 though the Praveshustav is due after 3 days.
- Some of the HTs participated in school cleaning in spite of School Holidays.
- Around 1200 community members participated to clean 70 schools
- 460 Numbers of Parents dropped their children on the first day of the school
- 802 Attendance buddies has supported the event.
- Increased participation of community and school stakeholders in campaign activities.
- Few new strategies :
- Community & HT leadership in cleaning of schools – 61 HTs engaged