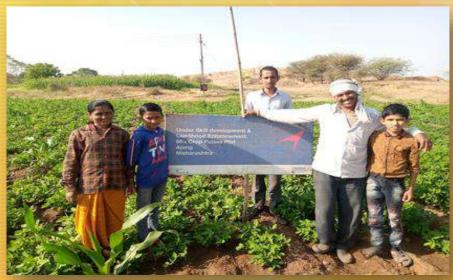

# Conversion of Barren Lands to Arable farming fields

Here is a small example of Mr. Sampat who was provided with Sprinkler units by VSP to enable a production with both quality and quantity. The sprinkler intervention focuses on aspects of quantity of production, alternative option of income and most importantly, increasing the fertility of soil.

Sampat used the sprinkler sets in his own 3 acres land for watering the crops as well as rented it to other small tribal farmers of his village. A total of 15 acres came under irrigation in a period of 3-4 months.

This method of land irrigation is helping thousands of acres to come under irrigated making them arable farming lands.

बुधबार ११ डिसेंबर २०१९ 🛛 🗐