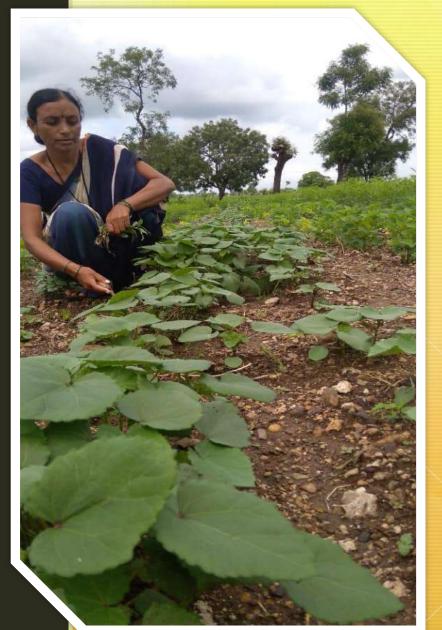

# Ms. Usha strives to break the boundaries of below poverty line!

Ms. Usha Anand Bhadana. а resident of Ajang village in Dhule district of North Maharashtra region. The land of Ajang village needs more cultivation in order to increase the fertility of soil. Ms. Usha is landless and was cultivating cotton crop on a rented piece of land. Cash crop of cotton was giving hardly any income to Ms. Usha.

- The technique of Mixed cropping of Pulses Crop was introduced to Ms. Usha by VSP.
- She was finely trained and regularly guided on organic cultivation practices.
- On the rented 2 hectare land she planted seeds of Tur Dal, Kabuli gram and Groundnut for 5 months.

Total
production of
INR 32,500/generated
through 4
quintals each
of Tur Dal,
Kabuli gram
and
Groundnut

After deducting all the expenses, Ms. Usha now earns INR 2,500/- per month through Mix Cropping techniques developed by VSP.