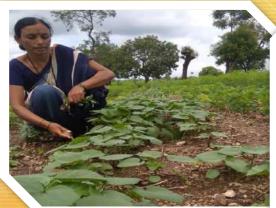

# Ms. Usha strives to break the boundaries of below poverty line!

Ms. Usha Anand Bhadana. а resident of Ajang village in Dhule district of North Maharashtra region. The land of Ajang village needs more cultivation in order to increase the fertility of soil. Ms. Usha is landless and was cultivating cotton crop on a rented piece of land. Cash crop of cotton was giving hardly any income to Ms. Usha.

- The technique of Mixed cropping of Pulses Crop was introduced to Ms. Usha by VSP.
- She was finely trained and regularly guided on organic cultivation practices.
- On the rented 2 hectare land she planted seeds of Tur Dal, Kabuli gram and Groundnut for 5 months.

Total
production of
INR 32,500/generated
through 4
quintals each
of Tur Dal,
Kabuli gram
and
Groundnut

After deducting all the expenses, Ms. Usha now earns INR 2,500/- per month through Mix Cropping techniques developed by VSP.