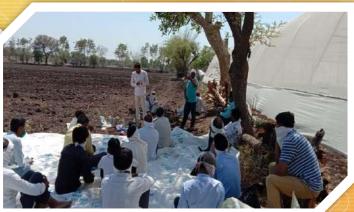

# महिलांनी उद्योग सुरु करुन स्वयंपूर्ण व्हावे : ढवले

संग्रामपुर (ता.प्र): विकास
सहयोग प्रतिष्ठाण व इडलगीव
फाउंडेशन यांच्या संयुक्त विधमाने
राबविण्यात येत असलेल्या
प्रकल्पाअंतंगत संग्रअमपुर
तालुक्यातील सदस्य व ईतर
महिलांचा मेळावा आयोजीत
करण्यात आला उपस्थित महीलांना
आपल्या गावात व परिसरात
कोणकोणत्या गोष्टीची मागणी
आहे.ती शोधुन उघोग निवडावा व

उघोगाची निती व आराखडा तयार करून उघोग सुरू करण्या साठी पुढए यावे असे आवाहन विकास सहयोग प्रतिष्ठाण चे कार्यक्रम समन्वयक मनोज डवले यांनी संग्रामपुर येथील प्रशासकीय ईमारत या ठिकाणी केले.उपस्थित सदस्यांना एसएचजी चे महत्व व संघटन याची सविस्तर माहीती विकास सहयोग प्रतिष्ठाण चे कार्यकर्ते महादेव पळसकार यांनी दिली तर प्रकल्प विषय व ईतर शासकीय योजनांची माहीती पंचायत समीतीचे संग्रामपुर तालुका समन्वयक श्रीकृष्ण देशमुख यांनी उपस्थित महिलांना दिली कार्यक्रमाला उत्सुकतेने महीलांची उपस्थीती होती.महीला उघोजकता कार्यशाला यशस्वी करण्या करीता विकास सहयोग प्रतिष्यण चे कार्यकर्ते दिपक पहुरकर,आशिष खंडेराव,उमेश रावोड यांनी परिश्रम घेतले.