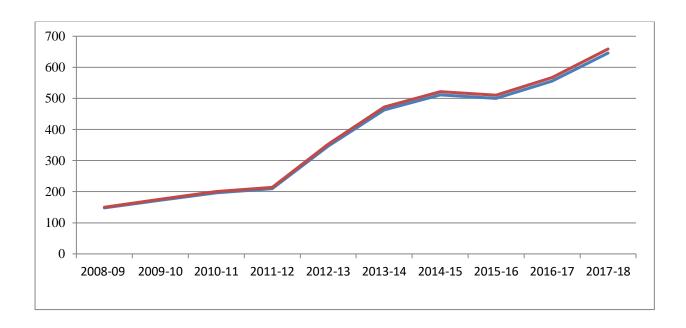

## NO. OF CHILDREN EDUCATED SO FAR:

| Year    | No. of children educated | No. of education center |
|---------|--------------------------|-------------------------|
| 2008-09 | 148                      | 2                       |
| 2009-10 | 173                      | 3                       |
| 2010-11 | 196                      | 4                       |
| 2011-12 | 210                      | 4                       |
| 2012-13 | 347                      | 6                       |
| 2013-14 | 463                      | 9                       |
| 2014-15 | 511                      | 11                      |
| 2015-16 | 500                      | 10                      |
| 2016-17 | 556                      | 11                      |
| 2017-18 | 646                      | 13                      |
| Total   | 3750                     |                         |