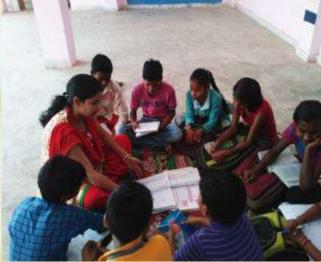

# Activity

We have been teaching underprivileged children in Delhi and Gurgaon since April 2008 and our education program targets children studying in classes I to 10 in govt schools. Currently we teach 500 children in two slums of Delhi and two villages of Gurgaon. Quality of education is not satisfactory in govt schools hence this program complements the gaps in school education and sustains the interest of children and their parents in formal education system. Due to this program children are regular in schools and they do not drop out. They understand subjects better and are able to handle class assignments properly. Classes are conducted in slums and villages after school hour i.e., from 2 pm to 7 pm. We conduct remedial classes for those children who live in slums/villages and study in govt schools. Currently we run five centres for primary, four centres for secondary and one centre for non formal education.

#### SPECIAL FEATURES OF OUR EDUCATION PROGRAM DESIGN:

- Quarterly individual progress of children is monitored.
- Success Criteria: Reading, Writing and Understanding of subject matter of a class in which child studies.
- Formal qualification for teachers (minimum graduation for secondary level and SSC for primary level) and effective handling of children is a must.
- · Classes are conducted in slums after school hour i.e. from 2 pm to 7 pm.
- Duration of a class is one hour.
- The student –teacher ratio is limited to 15:1
- There is no mixing of classes: means each class is taught separately.
- At the time of admission a test is conducted for each child and as per her learning level she is admitted in appropriate standard irrespective of her standard in school. Our focus is on learning outcome not just only passing the exam year by year.