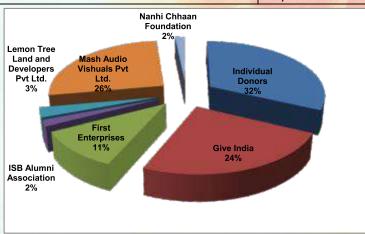

#### **DONATION RECEIVED**

|   | Donor                                     | Amount   |
|---|-------------------------------------------|----------|
| 1 | Individual Donors                         | 4,88909  |
| 2 | Give India                                | 3,72503  |
| 3 | First Enterprises                         | 1,67400  |
| 4 | ISB Alumni Association                    | 28,334   |
| 5 | Lemon Tree Land and Developers Pvt Ltd.   | 44,100   |
|   | (A subsidiary of Tata Housing Development |          |
|   | Company Ltd.)                             |          |
| 6 | Mash Audio Visuals Pvt. Ltd.              | 4,00000  |
| 7 | Nanhi Chhaan Foundation                   | 25,000   |
|   | Total                                     | 15,26246 |