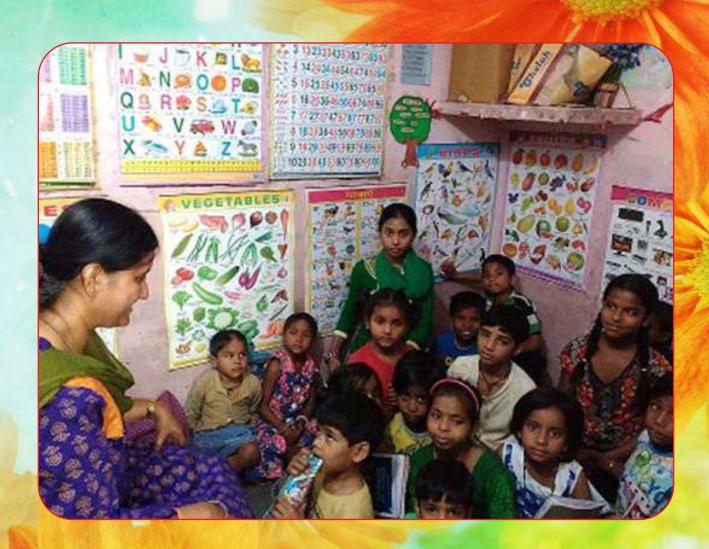

# Activity

We have been teaching underprivileged children in Delhi and Gurgaon since April 2008 and our education program targets children studying in classes I to 10 in govt schools. Currently we teach 500 children in two slums of Delhi and two villages of Gurgaon. Quality of education is not satisfactory in govt schools hence this program complements the gaps in school education and sustains the interest of children and their parents in formal education system. Due to this program children are regular in schools and they do not drop out. They understand subjects better and are able to handle class assignments properly. Classes are conducted in slums and villages after school hour i.e., from 2 pm to 7 pm. We conduct remedial classes for those children who live in slums/villages and study in govt schools. Currently we run five centres for primary, four centres for secondary and one centre for non formal education.

#### SPECIAL FEATURES OF OUR EDUCATION PROGRAM DESIGN:

- Quarterly individual progress of children is monitored.
- Success Criteria: Reading, Writing and Understanding of subject matter of a class in which child studies.
- Formal qualification for teachers (minimum graduation for secondary level and SSC for primary level) and effective handling of children is a must.
- · Classes are conducted in slums after school hour i.e. from 2 pm to 7 pm.
- Duration of a class is one hour.
- The student –teacher ratio is limited to 15:1
- There is no mixing of classes: means each class is taught separately.
- At the time of admission a test is conducted for each child and as per her learning level she is admitted in appropriate standard irrespective of her standard in school. Our focus is on learning outcome not just only passing the exam year by year.