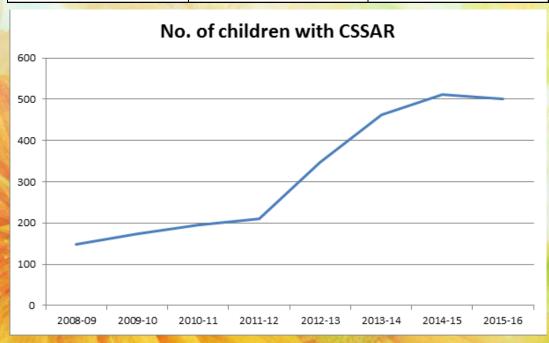

## NO. OF CHILDREN EDUCATED SO FAR:

| Year    | No. of children educated | No. of education center |
|---------|--------------------------|-------------------------|
| 2008-09 | 148                      | 2                       |
| 2009-10 | 173                      | 3                       |
| 2010-11 | 196                      | 4                       |
| 2011-12 | 210                      | 4                       |
| 2012-13 | 347                      | 6                       |
| 2013-14 | 463                      | 9                       |
| 2014-15 | 511                      | 11                      |
| 2015-16 | 500                      | 10                      |
| Total   | 2548                     |                         |