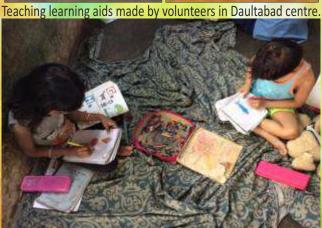

# Activity

We have been teaching underprivileged children in Delhi and Gurgaon since April 2008 and our education program targets children studying in classes I to 10 in govt schools. Currently we teach 500 children in two slums of Delhi and two villages of Gurgaon. Quality of education is not satisfactory in govt schools hence this program complements the gaps in school education and sustains the interest of children and their parents in formal education system. Due to this program children are regular in schools and they do not drop out. They understand subjects better and are able to handle class assignments properly. Classes are conducted in slums and villages after school hour i.e., from 2 pm to 7 pm. We conduct remedial classes for those children who live in slums/villages and study in govt schools. Currently we run five centres for primary, four centres for secondary and one centre for non formal education.