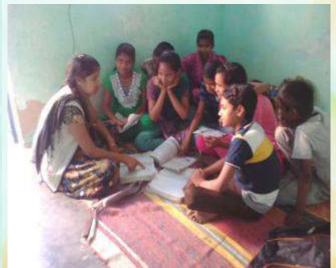

# Activity

We have been teaching underprivileged children in Delhi and Gurgaon since April 2008 and our education program targets children studying in classes I to 10 in govt schools. Currently we teach 500 children in two slums of Delhi and two villages of Gurgaon. Quality of education is not satisfactory in govt schools hence this program complements the gaps in school education and sustains the interest of children and their parents in formal education system. Due to this program children are regular in schools and they do not drop out. They understand subjects better and are able to handle class assignments properly. Classes are conducted in slums and villages after school hour i.e., from 2 pm to 7 pm. We conduct remedial classes for those children who live in slums/villages and study in govt schools. Currently we run five centres for primary, four centres for secondary and one centre for non formal education.

#### SPECIAL FEATURES OF OUR EDUCATION PROGRAM DESIGN:

- Quarterly individual progress of children is monitored.
- Success Criteria: Reading, Writing and Understanding of subject matter of a class in which child studies.
- Formal qualification for teachers (minimum graduation for secondary level and SSC for primary level) and effective handling of children is a must.
- · Classes are conducted in slums after school hour i.e. from 2 pm to 7 pm.
- Duration of a class is one hour.
- The student –teacher ratio is limited to 15:1
- There is no mixing of classes: means each class is taught separately.
- At the time of admission a test is conducted for each child and as per her learning level she is admitted in appropriate standard irrespective of her standard in school. Our focus is on learning outcome not just only passing the exam year by year.