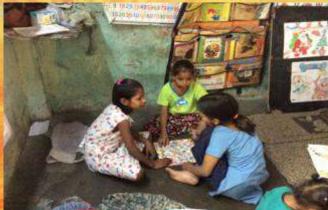

# Activity

We have been teaching underprivileged children in Delhi and Gurgaon since April 2008 and our education program targets children studying in classes I to 10 in govt schools. Currently we teach 500 children in two slums of Delhi and two villages of Gurgaon. Quality of education is not satisfactory in govt schools hence this program complements the gaps in school education and sustains the interest of children and their parents in formal education system. Due to this program children are regular in schools and they do not drop out. They understand subjects better and are able to handle class assignments properly. Classes are conducted in slums and villages after school hour i.e., from 2 pm to 7 pm. We conduct remedial classes for those children who live in slums/villages and study in govt schools. Currently we run five centres for primary, four centres for secondary and one centre for non formal education.

#### SPECIAL FEATURES OF OUR EDUCATION PROGRAM DESIGN:

- Quarterly individual progress of children is monitored.
- Success Criteria: Reading, Writing and Understanding of subject matter of a class in which child studies.
- Formal qualification for teachers (minimum graduation for secondary level and SSC for primary level) and effective handling of children is a must.
- · Classes are conducted in slums after school hour i.e. from 2 pm to 7 pm.
- Duration of a class is one hour.
- The student –teacher ratio is limited to 15:1
- There is no mixing of classes: means each class is taught separately.
- At the time of admission a test is conducted for each child and as per her learning level she is admitted in appropriate standard irrespective of her standard in school. Our focus is on learning outcome not just only passing the exam year by year.