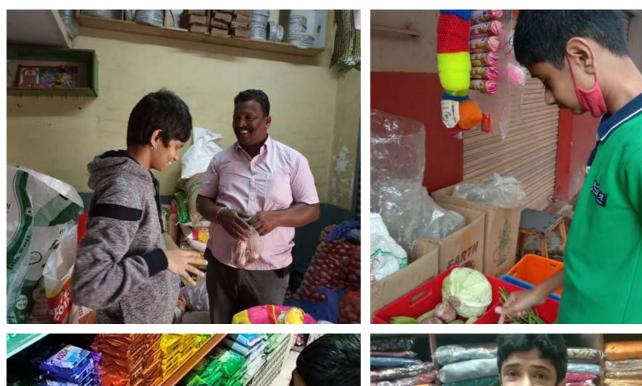

# PRE-VOCATIONAL SKILLS TRAINING PROGRAM

As individuals with autism grow older, the families face many challenges. Planning and training for vocational skills at the earliest has better outcomes for the child and the families. The Pre-Vocational Skills Program provided in-classroom training and practical work experience to 27 students above the age of 13 years.

In July, the special educators and teachers conducted individual and group sessions to prepare the students in basic pre-vocational skills. One classroom was converted into a model shop with grocery items for the students to practice sorting and packing. From August, the students interned at a grocery shop, mini supermarket, vegetable shop, catering unit, clothes shop and a block printing facility near ASHA for once a week.

The response to the program was encouraging with the shop owners happy with the way our students worked and the students learnt important work skills.