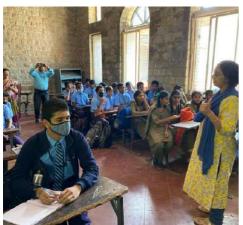

# MAINSTREAM SCHOOL AWARENESS PROGRAM

As part of informing the population about autism, ASHA conducted 10 awareness programs in 10 Government aided and private schools of classes 8th grade and up in Bangalore from September to December 2022.

The program was activity based to keep the students engaged and interested. An information + activity booklet was provided to each student.