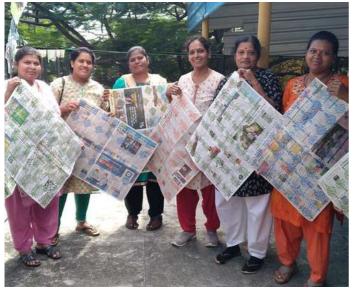

# DIVERSE APPLICATIONS OF BLOCK PRINTING TRAINING

The Training in the Diverse Applications of Block Printing was designed to develop skills required to block print in 18 individuals with autism and 12 women, who are also mothers of children with special needs thus enabling them to make different products.

The project helped build and improve pre-vocational skills in the students and provide skills training for women.

The project was implemented at Nav Prabhuthi Trust with independent specialist trainers. The project will continue till October 2023.