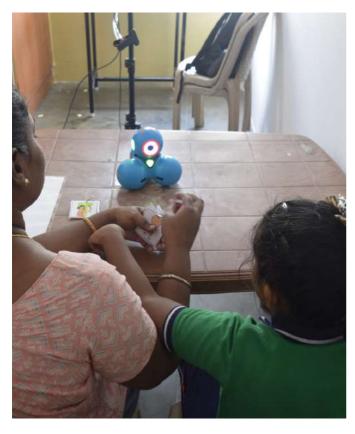

IISc. and ASHA have conducted a joint study in 2019 to study the effects of Cozmo, a toy robot in improving reciprocal communication. The results were encouraging with an increase in spontaneous expression by 140% and reduced workload.

The project will further the study with 60 autistics aged 6 to 18 years. ASHA collaborated with Indian Institute of Science, Bangalore and Bangalore Medical College and Research Institute to study how an interactive robot (named Dash) can improve language skills through spontaneous communication. A programmable toy car was used to help students follow a set path and see if it can be an aid to special educators in teaching language and motor skills.

Assessments and baseline sessions have been completed and the project will be completed by September 2023.