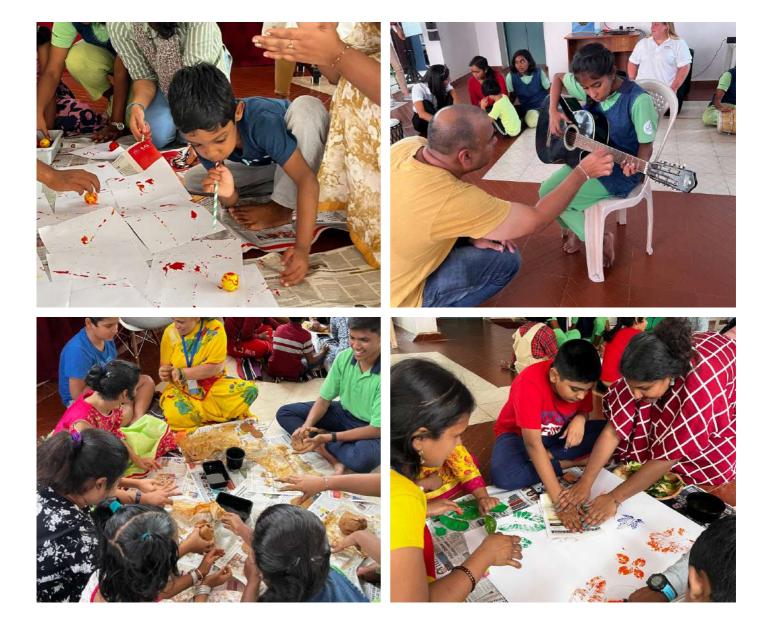

# **ENHANCE SOCIAL SKILLS PROGRAM**

The Inclusive Social Skills Program – ENHANCE was inaugurated on 20th August with 15 students from ASHA and 15 students from Parikrma and Vaani Deaf Children's Foundation. The objective was to improve social skills in 15 children with autism, to introduce the children to different art forms for creative expression and to increase awareness about autism among neurotypical children.

The program was implemented by Chedaka, an organization promoting hobbies and activities in the ENHANCE program consisted of clay modelling, story telling, dance, Zumba, gardening, music and flag making.

The wide array of activities helped the children explore their interests and helped them choose an activity they like. With the success of this initiative, the program will be conducted again in 2023-24.