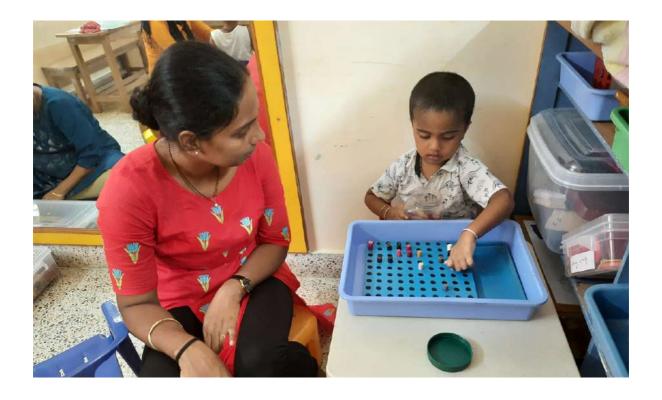

# EARLY INTERVENTION MOTHER AND CHILD PROGRAM

The Early Intervention Program is a continuing program from 2018. The program is designed to empower mothers to work with their children.

This year, we had 26 children and mothers in the program and we did things differently by including fathers in the program.

In April and May 2022, the assessments for the 26 children were conducted using Portage – an early intervention handbook. The goals of the intervention were shared for each child with the parents.

The results were documented every month. The mothers were trained to collect data about their child regarding the skill activity, level and type of prompt and reinforcement used. This data helped both the parents and teachers analyse how and what method of teaching helps the child.