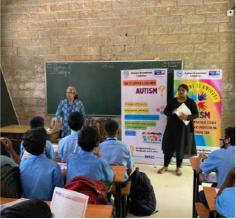

# MAINSTREAM SCHOOL AWARENESS PROGRAM

As part of informing the population about autism, ASHA conducted 10 awareness programs in 10 Government aided and private schools of classes 8th grade and up in Bangalore from September to December 2022.

The program was activity based to keep the students engaged and interested. An information + activity booklet was provided to each student.