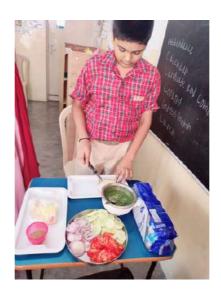

For the students aged 13 to 18 years having good verbal skills, the activities were on building peer interaction, group play, academics, prevocational skills and language skills.

The students were taught to make greeting cards, paper bags and gift wrapping as part of pre-vocational skills training. Some students also interned at merchant establishments in the community to learn skills that can make them employable.

# PRE-VOCATIONAL SKILLS TRAINING PROGRAM

As individuals with autism grow older, the families face many challenges. Planning and training for vocational skills at the earliest has better outcomes for the child and the families. The Pre-Vocational Skills Program provided in-classroom training and practical work experience to 27 students above the age of 13 years.

In July, the special educators and teachers conducted individual and group sessions to prepare the students in basic pre-vocational skills. One classroom was converted into a model shop with grocery items for the students to practice sorting and packing. From August, the students interned at a grocery shop, mini supermarket, vegetable shop, catering unit, clothes shop and a block printing facility near ASHA for once a week.