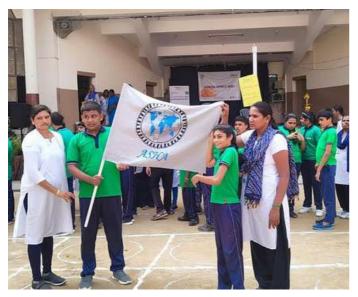

# **ANNUAL SPORTS MEET**

Volunteers from Oracle supported us in conducting the Annual Sports Meet on 4th December 2022. The day was special as the meet was conducted after a gap of over 2 years following COVID lockdowns.

It was great to have 88 students participating and cheered by their parents!