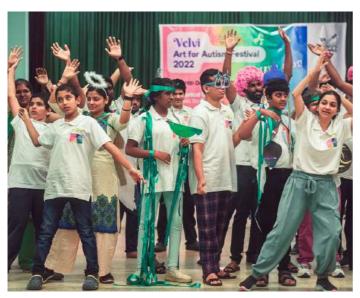

# **VELVI ART FOR AUTISM FESTIVAL**

ASHA was one of the organising partners for VELVI Art for Autism Festival 2022 in December. The Art for Autism Festival is a project of Dr. Parasuram Ramamoorthi, Chairman of Velvi - an organization providing theatre and drama therapy to individuals with autism. The event was co-organized by Ms. Akila Vaidyanathan, Director, Amaze Charitable Trust.

The 3 day residential program from 9 to 11th December 2022 was conducted at Ecumenical Christian Centre, Whitefield filled with art, dance, music, theatre and parent workshops. The program was therapeutic and fun at the same time with complete immersion in the arts for 30 participants.