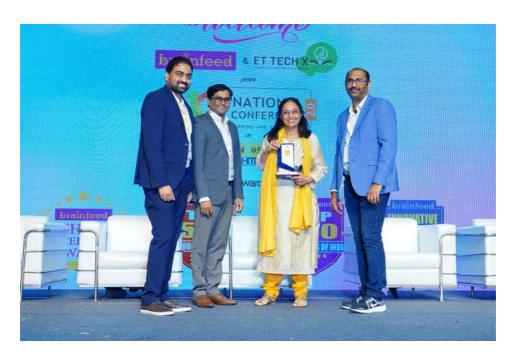

#### **BRAINFEED EXCELLENCE AWARDS 2022-23**

ASHA was given the Special School Excellence Award 2022-23 at the awards ceremony in Hyderabad on 4th January 2023. ASHA's Director, Ms. Jayashree Ramesh attended the event and received the award.