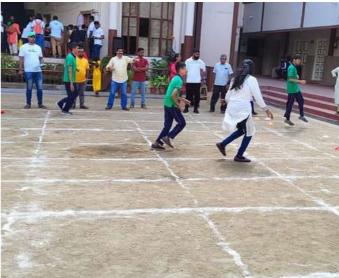

# **ANNUAL SPORTS MEET**

Volunteers from Oracle supported us in conducting the Annual Sports Meet on 4th December 2022. The day was special as the meet was conducted after a gap of over 2 years following COVID lockdowns.

It was great to have 88 students participating and cheered by their parents!