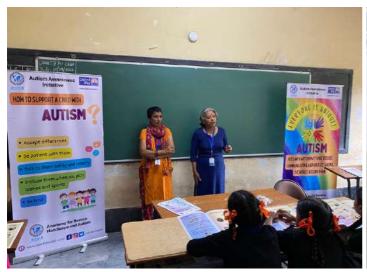

# MAINSTREAM SCHOOL AWARENESS PROGRAM

As part of informing the population about autism, ASHA conducted 10 awareness programs in 10 Government aided and private schools of classes 8th grade and up in Bangalore from September to December 2022.

The program was activity based to keep the students engaged and interested. An information + activity booklet was provided to each student.