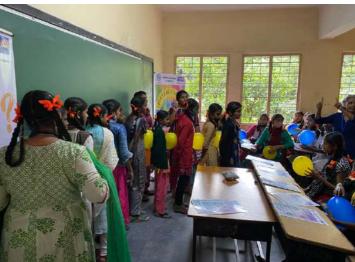

# MAINSTREAM SCHOOL AWARENESS PROGRAM

As part of informing the population about autism, ASHA conducted 10 awareness programs in 10 Government aided and private schools of classes 8th grade and up in Bangalore from September to December 2022.

The program was activity based to keep the students engaged and interested. An information + activity booklet was provided to each student.