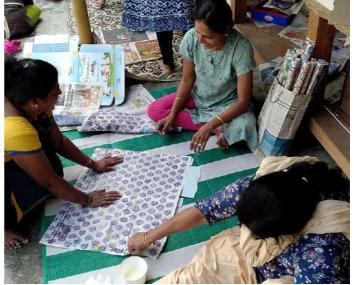

# DIVERSE APPLICATIONS OF BLOCK PRINTING TRAINING

The Training in the Diverse Applications of Block Printing was designed to develop skills required to block print in 18 individuals with autism and 12 women, who are also mothers of children with special needs thus enabling them to make different products.

The project helped build and improve pre-vocational skills in the students and provide skills training for women.

The project was implemented at Nav Prabhuthi Trust with independent specialist trainers. The project will continue till October 2023.

She regularly attended the training and learnt paint mixing, colour mixing, printing on paper/ and cloth. She helped her batch mates in the block printing process too. She was motivated to learn as she wanted to explore vocational and job options for her son as well.