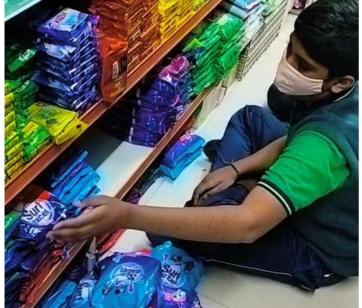

# PRE-VOCATIONAL SKILLS TRAINING PROGRAM

As individuals with autism grow older, the families face many challenges. Planning and training for vocational skills at the earliest has better outcomes for the child and the families. The Pre-Vocational Skills Program provided in-classroom training and practical work experience to 27 students above the age of 13 years.

In July, the special educators and teachers conducted individual and group sessions to prepare the students in basic pre-vocational skills. One classroom was converted into a model shop with grocery items for the students to practice sorting and packing. From August, the students interned at a grocery shop, mini supermarket, vegetable shop, catering unit, clothes shop and a block printing facility near ASHA for once a week.

The response to the program was encouraging with the shop owners happy with the way our students worked and the students learnt important work skills.