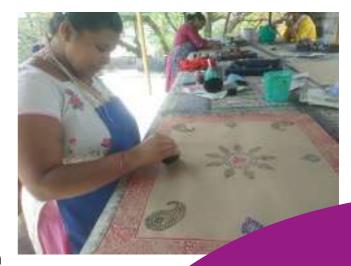

# DIVERSE APPLICATIONS OF BLOCK PRINTING TRAINING

The Training in the Diverse Applications of Block Printing was designed to develop skills required to block print in 18 individuals with autism and 12 women, who are also mothers of children with special needs thus enabling them to make different products.

The project helped build and improve pre-vocational skills in the students and provide skills training for women.

The project was implemented at Nav Prabhuthi Trust with independent specialist trainers. The project will continue till October 2023.

She regularly attended the training and learnt paint mixing, colour mixing, printing on paper/ and cloth. She helped her batch mates in the block printing process too. She was motivated to learn as she wanted to explore vocational and job options for her son as well.

Now, Jyothi is planning to harness her learnings in block printing and use it earn a livelihood.