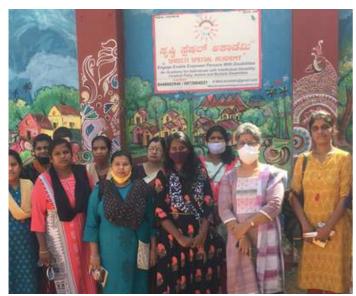

#### **WOMENS EMPOWERMENT**

Further to improve capacity in women, it was necessary for the participants to observe enterprises, its leadership, how they function and what makes them successful.

In February and March, 12 women visited Shristi Special Academy that manufactures different fabric products, folders and bags. The women visited the Chennapatna craft park on an observational tour to study product development of wooden products. Similarly, the team visited Diya Foundation and Jute Pragya to observe their work.