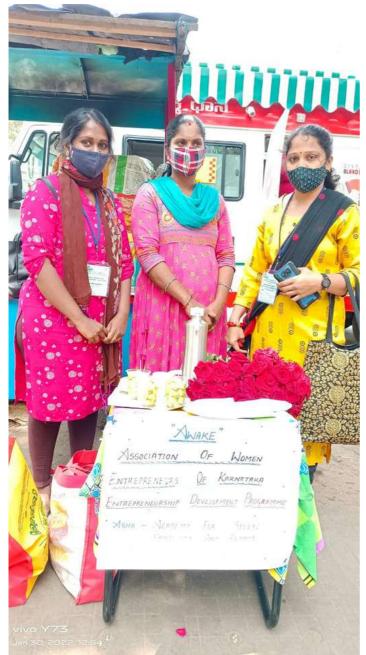

#### **WOMENS EMPOWERMENT**

The Entrepreneurship Development Program was a 12-day training program to build entrepreneurship skills in women in the community.

The program was conducted by Association of Women Entrepreneurs of Karnataka (AWAKE) in association with Academy for Severe Handicaps and Autism. The program was coordinated by Mr. Sadashiva S. from AWAKE, Mrs. Sujata Sathyamadhava and Ms. Sindhu Jayan from ASHA.

The program had 27 participants consisting of parents of children with special needs, teachers and women from the local community.