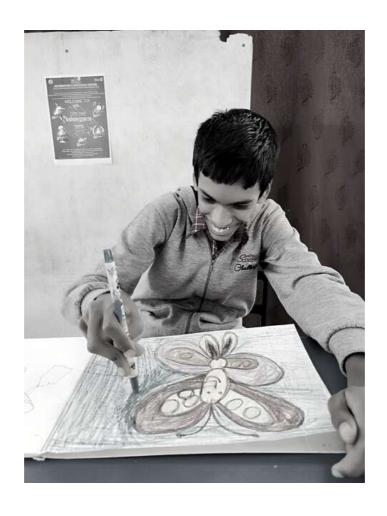

#### STUDENT EDUCATION

The day school program began in May 2021 with teachers providing all sessions online. The program also included yoga, music and dance to encourage students to develop interest and hobbies as well as improve their well-being.

#### **THE PROCESS**

The teachers conducted live sessions with the students along with the parents on zoom and WhatsApp video. The teachers provided worksheets and guided the student to complete them. The parents acted as a guide and prompt.