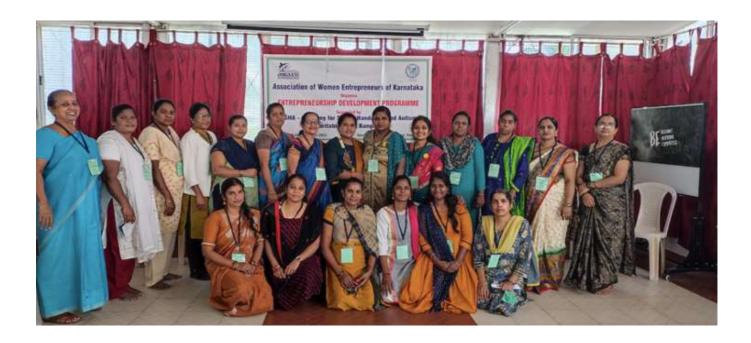

#### **WOMENS EMPOWERMENT**

The Entrepreneurship Development Program was a 12-day training program to build entrepreneurship skills in women in the community.

The program was conducted by Association of Women Entrepreneurs of Karnataka (AWAKE) in association with Academy for Severe Handicaps and Autism. The program was coordinated by Mr. Sadashiva S. from AWAKE, Mrs. Sujata Sathyamadhava and Ms. Sindhu Jayan from ASHA.

The program had 27 participants consisting of parents of children with special needs, teachers and women from the local community.