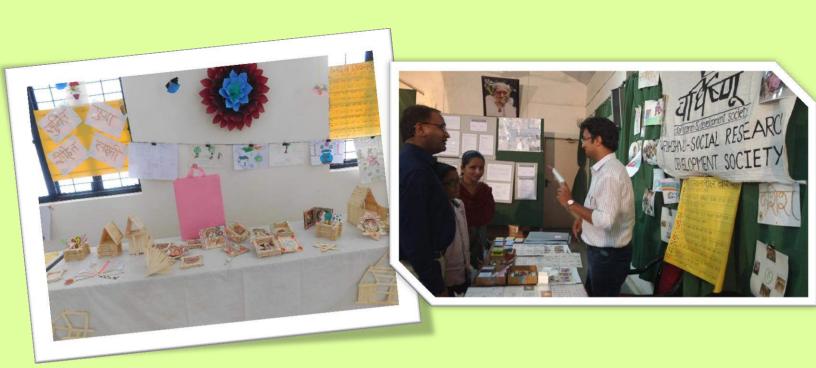

### आनंदघर exhibits its work in Khelghar

Khelghar, is an initiative of Palakneeti Pariwar, Pune. It is working to provide quality education for the children coming from marginalized community since last 2 decades.

In May, we participated in annual event of Khelghar, Pune. There we present our work during a day long workshop and also exhibited our educational tools and crafts made by children of आनंदघर.

Around 200 visitors visited our stall and showed interests in our work.

This event became good opportunity for us to spread our reach and network!