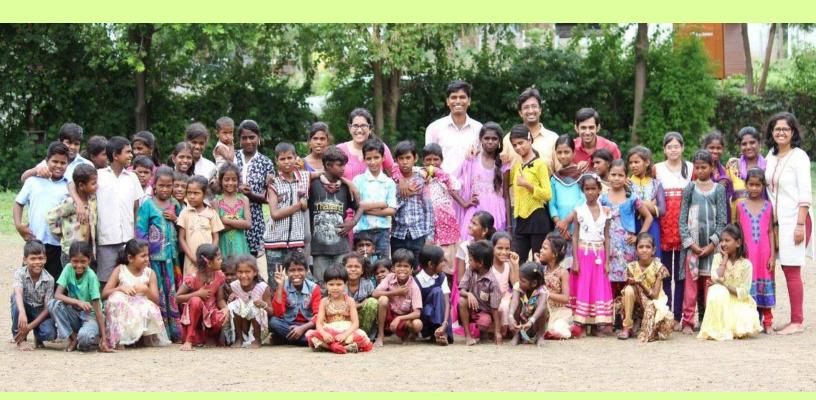

In last around 4 years more than 100 children went through the process and with some exceptions we succeeded in enrolling as well as sustaining majority of them in the schools.

years

2 centers

100+ children

### Glimpses from the field

In March 2017 we started our second community learning center after Tambapura in the Tantya Bhill basti of Mutton Market area. The majority people living here work as waste pickers and sanitary workers. In the need assessment we found that there are around 45 children ageing below 16. Surprisingly out of the these 45 only 9 children were going to the schools where as rests were either dropouts or they have never went to the schools.

From the very first day more than 20 children attended this center and soon the number crossed 30. Currently around 35 children are attending this center regularly. We also enrolled around 20 children