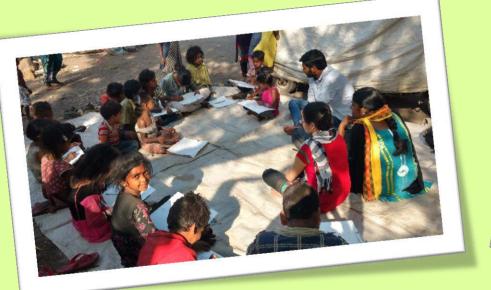

### Glimpses from the field

In March 2017 we started our second community learning center after Tambapura in the Tantya Bhill basti of Mutton Market area. The majority people living here work as waste pickers and sanitary workers. In the need assessment we found that there are around 45 children ageing below 16. Surprisingly out of the these 45 only 9 children were going to the schools where as rests were either dropouts or they have never went to the schools.

From the very first day more than 20 children attended this center and soon the number crossed 30. Currently around 35 children are attending this center regularly. We also enrolled around 20 children